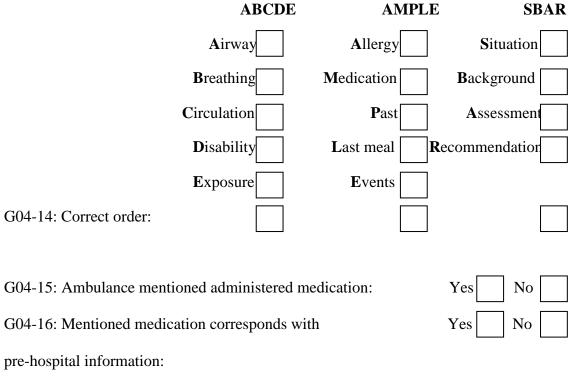

#### Handover instrument

G04-13 Use of handover instrument:

- G04-17: Mechanism of injury mentioned by ambulance:
- G04-18: Interruptions during handover :
- G04-19: Verifying questions asked by ED personell:
- G04-20: Clarifying questions asked by ED personell:
- G04-21: Transfer of patient before or after handover: