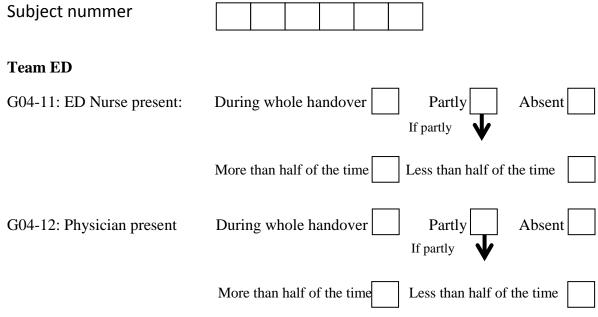

#### G04. Handover

- G04-01: Amount of patients in waiting room:
- G04-02: Amount of patients on ED:
- G04-03: Time of entrance ED:
- G04-04: Time of entrance room:
- G04-05: Time of arrival nurse :
- G04-06: Time of arrival physician:
- G04-07: Time start of handover:
- G04-08: Time of stop handover:
- G04-09: Waiting time until handover:
- G04-10: Duration of handover: