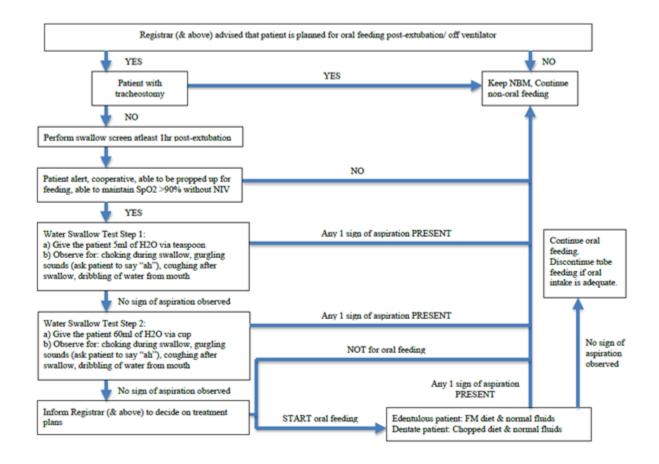

## Supplemental Material

## Nurse-Performed Screening for Post-Extubation Dysphagia: A Before-And-After Study in Critically-III Medical Patients

See KC<sup>1,2</sup>, Peng SY<sup>2</sup>, Phua J<sup>1,2</sup>, Sum CL<sup>3</sup>, Concepcion J<sup>4</sup>

<sup>1</sup>Division of Respiratory & Critical Care Medicine, University Medicine Cluster, National University Health System, Singapore

<sup>2</sup>Yong Loo Lin School of Medicine, National University of Singapore, Singapore <sup>3</sup>Department of Nursing, National University Hospital, Singapore <sup>4</sup>Department of Rehabilitation, National University Hospital, Singapore

## e-FIGURE 1. Nurse-Performed Screening for Dysphagia workflow