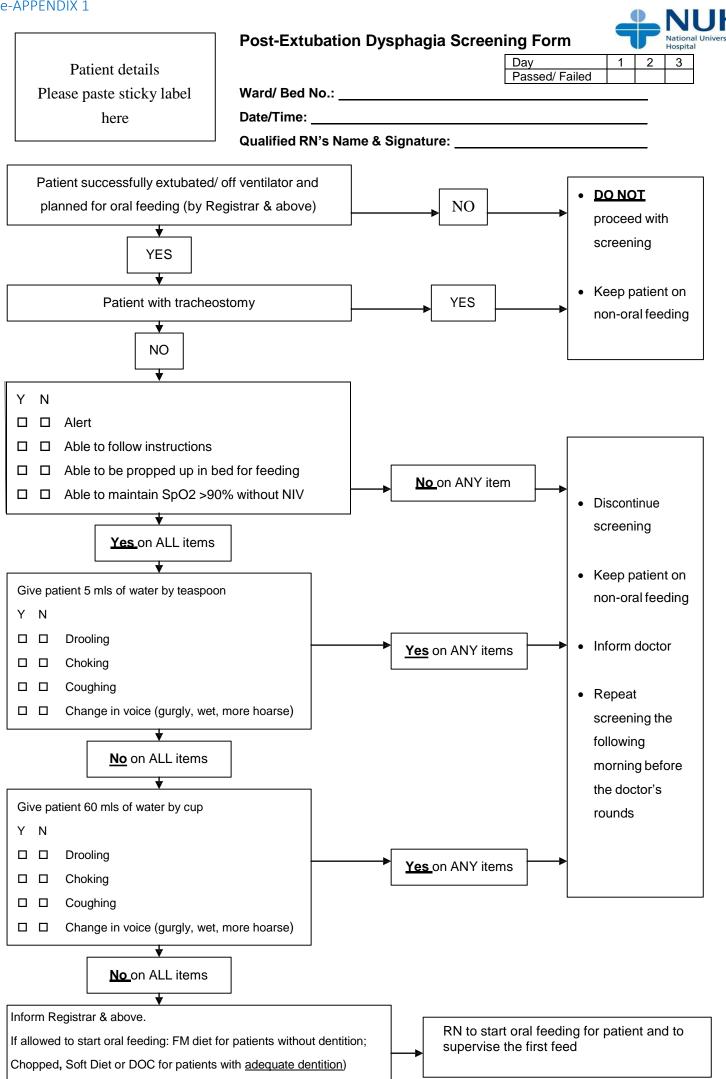

## Nurse-Performed Screening for Post-Extubation Dysphagia: A Before-And-After Study in Critically-III Medical Patients

See KC<sup>1,2</sup>, Peng SY<sup>2</sup>, Phua J<sup>1,2</sup>, Sum CL<sup>3</sup>, Concepcion J<sup>4</sup>