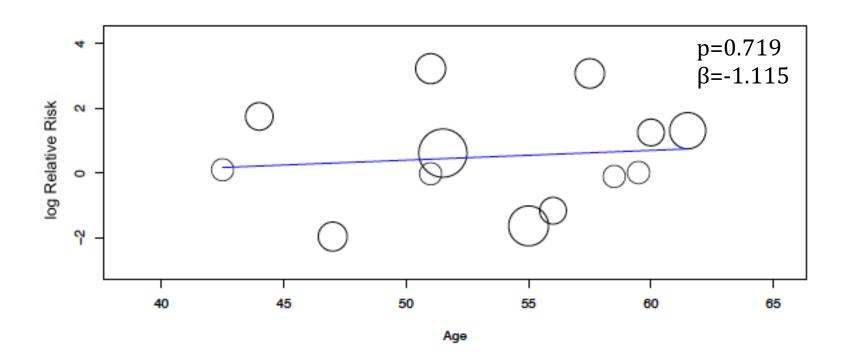

## META-REGRESSION FOR ARTIFICIAL AIRWAY OCCLUSION

No significant relationships were found between artificial airway occlusion and ICU LOS, % respiratory diagnoses, SAPS, APACHE II and age.

## META-REGRESSION FOR PNEUMONIA

No significant relationships were found between incidence of pneumonia and duration of MV, AIW occlusion/reintubation, ICU LOS, % respiratory diagnoses, SAPS, APACHE II and age.

## META-REGRESSION FOR MORTALITY

No significant relationships were found between mortality and duration of MV, VAP incidence, ICU LOS, AIW occlusion/reintubation, % respiratory diagnoses, SAPS, APACHE II and age.