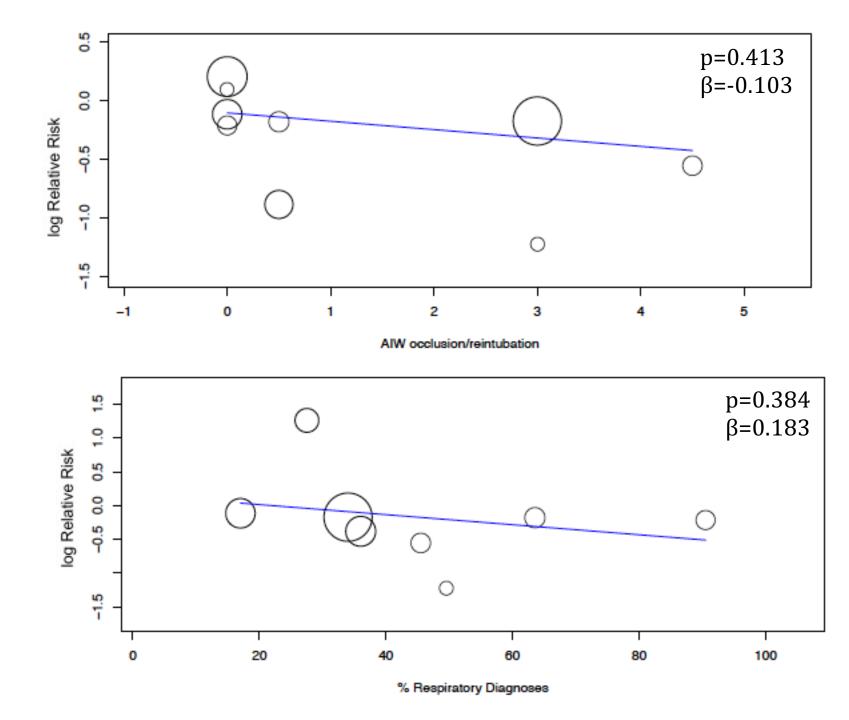

## META-REGRESSION FOR ARTIFICIAL AIRWAY OCCLUSION

No significant relationships were found between artificial airway occlusion and ICU LOS, % respiratory diagnoses, SAPS, APACHE II and age.

## META-REGRESSION FOR PNEUMONIA

No significant relationships were found between incidence of pneumonia and duration of MV, AIW occlusion/reintubation, ICU LOS, % respiratory diagnoses, SAPS, APACHE II and age.

## META-REGRESSION FOR MORTALITY

No significant relationships were found between mortality and duration of MV, VAP incidence, ICU LOS, AIW occlusion/reintubation, % respiratory diagnoses, SAPS, APACHE II and age.