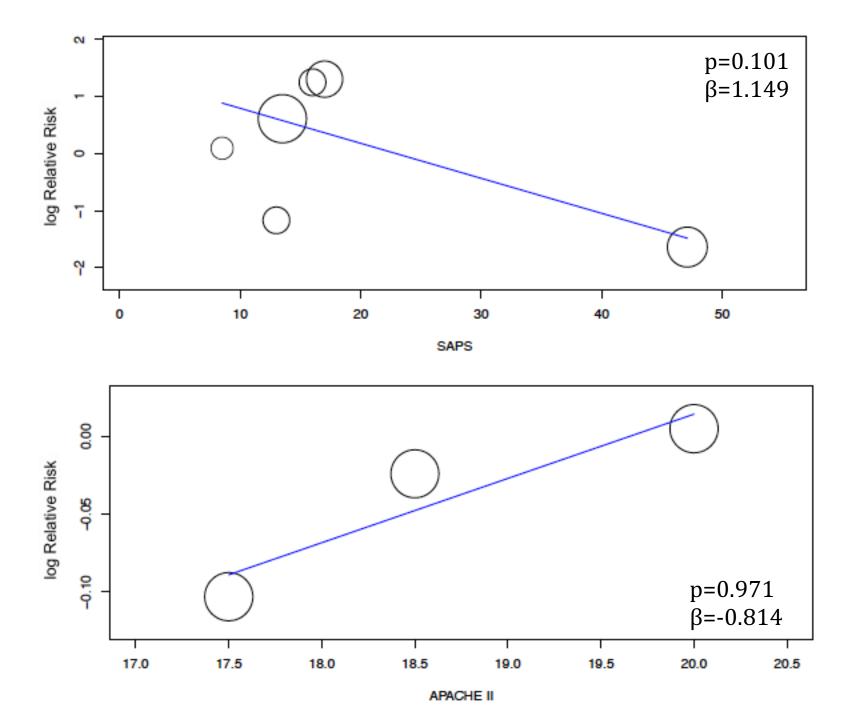

## META-REGRESSION FOR ARTIFICIAL AIRWAY OCCLUSION

No significant relationships were found between artificial airway occlusion and ICU LOS, % respiratory diagnoses, SAPS, APACHE II and age.