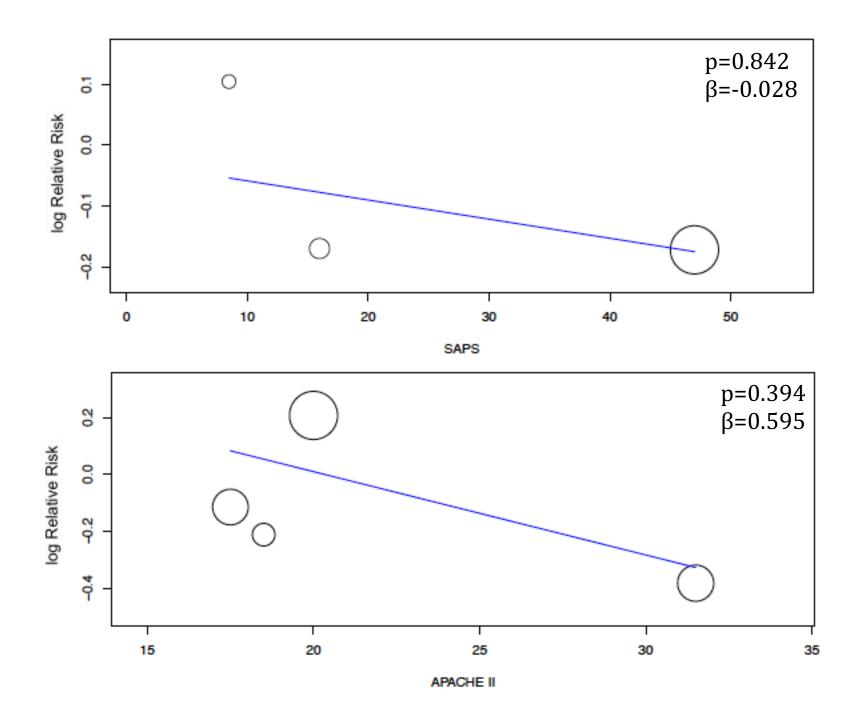

## META-REGRESSION FOR ARTIFICIAL AIRWAY OCCLUSION

No significant relationships were found between artificial airway occlusion and ICU LOS, % respiratory diagnoses, SAPS, APACHE II and age.

## META-REGRESSION FOR PNEUMONIA

No significant relationships were found between incidence of pneumonia and duration of MV, AIW occlusion/reintubation, ICU LOS, % respiratory diagnoses, SAPS, APACHE II and age.

## META-REGRESSION FOR MORTALITY

No significant relationships were found between mortality and duration of MV, VAP incidence, ICU LOS, AIW occlusion/reintubation, % respiratory diagnoses, SAPS, APACHE II and age.