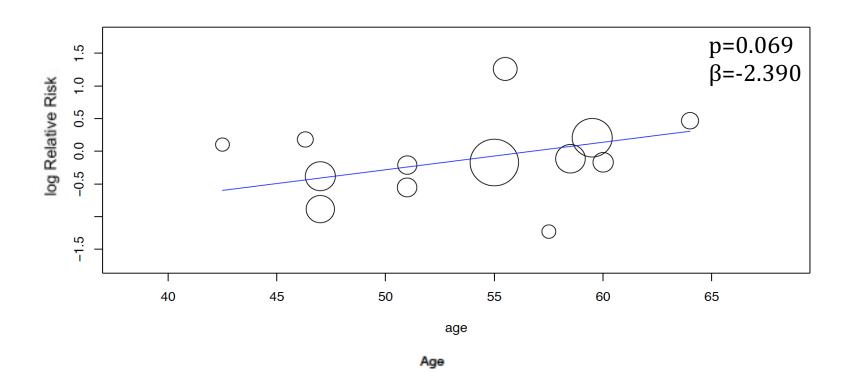

## META-REGRESSION FOR ARTIFICIAL AIRWAY OCCLUSION

No significant relationships were found between artificial airway occlusion and ICU LOS, % respiratory diagnoses, SAPS, APACHE II and age.

## META-REGRESSION FOR PNEUMONIA

No significant relationships were found between incidence of pneumonia and duration of MV, AIW occlusion/reintubation, ICU LOS, % respiratory diagnoses, SAPS, APACHE II and age.

## META-REGRESSION FOR MORTALITY

No significant relationships were found between mortality and duration of MV, VAP incidence, ICU LOS, AIW occlusion/reintubation, % respiratory diagnoses, SAPS, APACHE II and age.