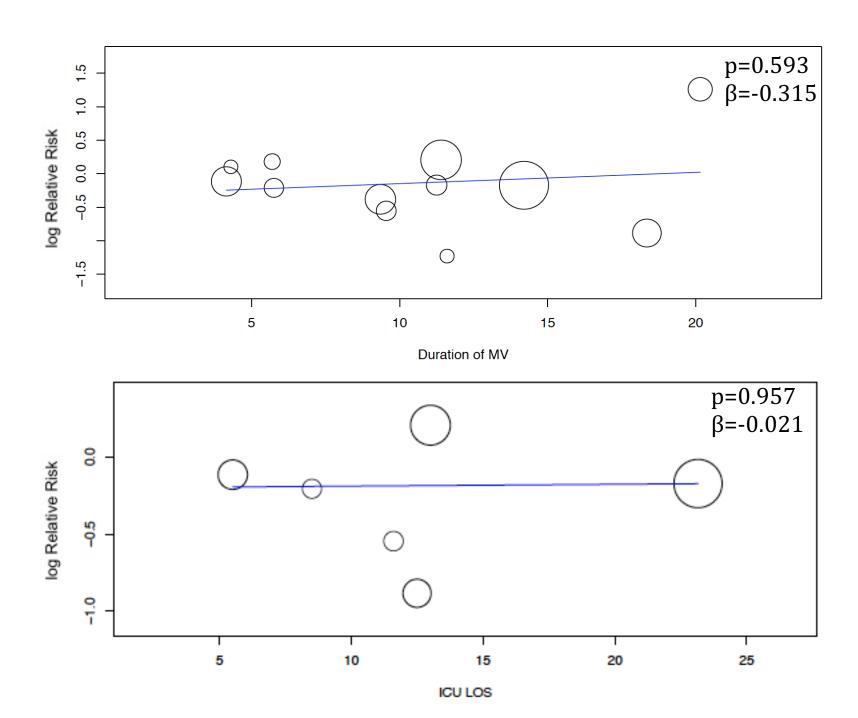

## META-REGRESSION FOR PNEUMONIA

No significant relationships were found between incidence of pneumonia and duration of MV, AIW occlusion/reintubation, ICU LOS, % respiratory diagnoses, SAPS, APACHE II and age.

## META-REGRESSION FOR MORTALITY

No significant relationships were found between mortality and duration of MV, VAP incidence, ICU LOS, AIW occlusion/reintubation, % respiratory diagnoses, SAPS, APACHE II and age.