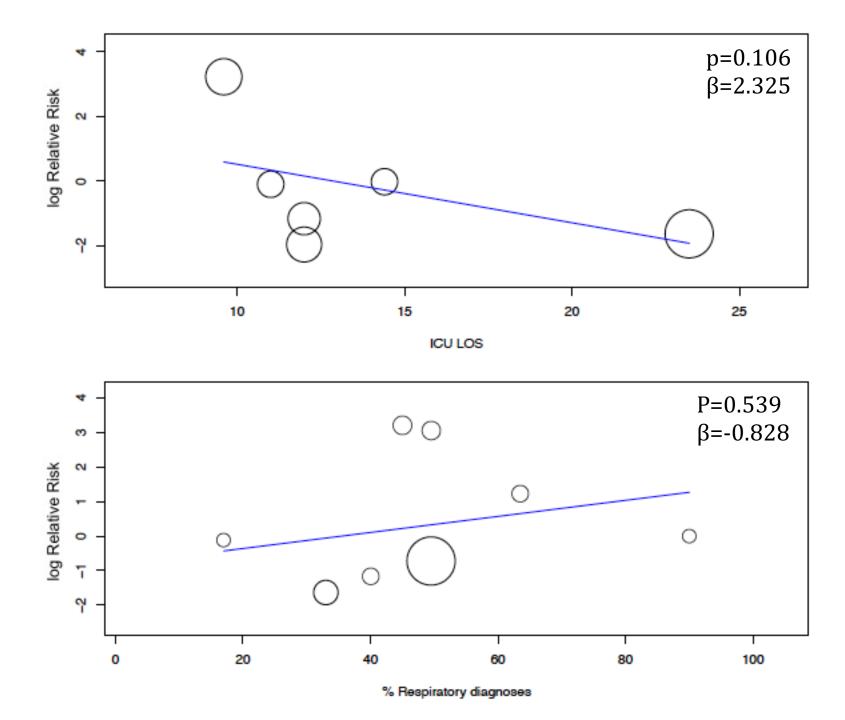

## META-REGRESSION FOR ARTIFICIAL AIRWAY OCCLUSION

No significant relationships were found between artificial airway occlusion and ICU LOS, % respiratory diagnoses, SAPS, APACHE II and age.