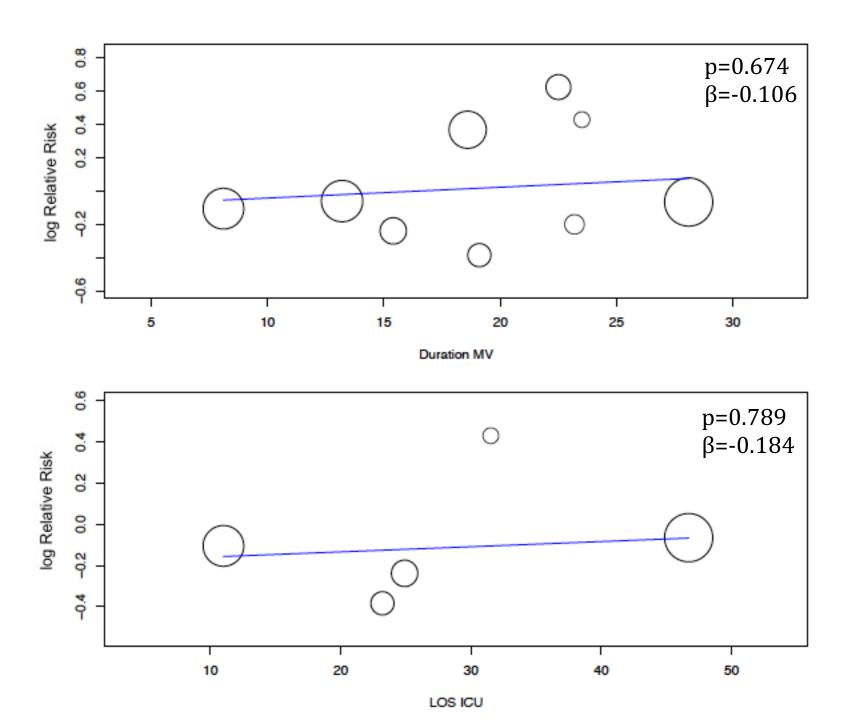

## META-REGRESSION FOR ARTIFICIAL AIRWAY OCCLUSION

No significant relationships were found between artificial airway occlusion and ICU LOS, % respiratory diagnoses, SAPS, APACHE II and age.

## META-REGRESSION FOR PNEUMONIA

No significant relationships were found between incidence of pneumonia and duration of MV, AIW occlusion/reintubation, ICU LOS, % respiratory diagnoses, SAPS, APACHE II and age.

## META-REGRESSION FOR MORTALITY

No significant relationships were found between mortality and duration of MV, VAP incidence, ICU LOS, AIW occlusion/reintubation, % respiratory diagnoses, SAPS, APACHE II and age.