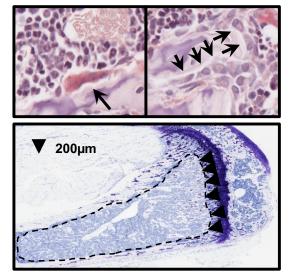

## a Osteoblast and osteoclast quantification

| Osteoclast                      | Osteoblast                                           |
|---------------------------------|------------------------------------------------------|
| Multiple nuclei                 | Single, distinct<br>nucleus                          |
| Ruffled border                  | Large golgi complex                                  |
| In contact with bone<br>surface | Appear in groups, in<br>contact with bone<br>surface |
| Pink, TRAP positive             | Cuboidal shape                                       |