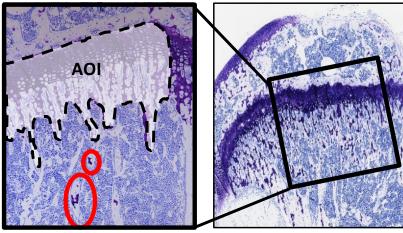

## **b** Quantification of proteoglycan-rich matrix

Excluded from analysis, not connected to trabecular bone surfaces extending from the epiphysis

Area of 1mmx1mm

Extracellular matrix rich area in metaphysis → Area of Interest (AOI)