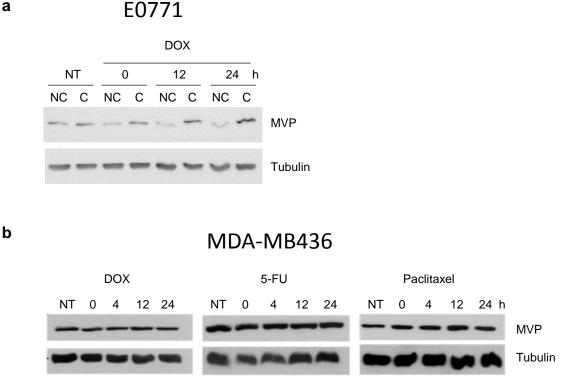

Figure S3. MVP expression is not regulated by exposure to drugs. a E0771 cells were cocultivated (C) or not (NC) with adipocytes and treated or not (NT) with DOX. Proteins were extracted just at the end of drug treatment (0h) or at indicated times after drug exposure. Immunoblots against MVP were performed. Tubulin is shown as a control for equal protein loading. b MDA-MB436 were exposed or not (NT) to the indicated drugs and proteins were extracted at indicated times after drug exposure. Tubulin is shown as a control for equal protein loading. The following drug concentrations were used : DOX (2 µg/mL), 5-FU (4 µg/mL), Paclitaxel (200 µM).