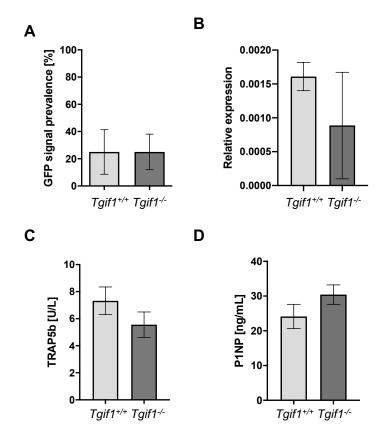

## **Supplemental Figure 3**

Supplemental Figure 3. Analysis of tumor cell distribution and bone turnover markers in cancerbearing mice. A, Presence of breast cancer cells in the lungs of  $Tgifl^{+/+}$  and  $Tgifl^{-/-}$  mice 5 days after intracardiac injection of 4T1-GFP cells. B, GFP mRNA expression in the lungs of  $Tgifl^{+/+}$  and  $Tgifl^{-/-}$  mice (n=2-3/group). GFP expression was normalized to the expression of the house keeping gene B2M. C and D, Serum concentration of TRAP5b and P1NP in  $Tgifl^{+/+}$  and  $Tgifl^{-/-}$  (n=6-8 mice/group). Data are presented as mean±SEM. Two-tailed Student's t-test was used to compare two groups.