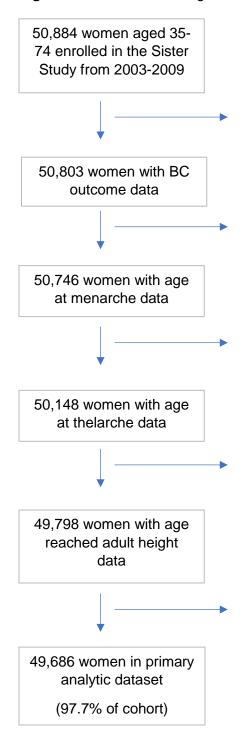

Figure S1. Flow chart of eligible study population.

#### N=81 excluded:

- N=3 withdrew data from study
- N=75 BC diagnosis prior to, at the same age as, or unknown relative to baseline completion
- N=3 Uncertain BC diagnosis

## N=57 excluded:

- N=11 age at menarche ≥22
- N=7 never had a period
- N=39 age at menarche unknown or missing

### N=598 excluded:

- N=32 age at thelarche ≥21
- N=566 age at thelarche unknown or missing

# N=350 excluded:

- N=217 age reached adult height ≥26
- N=133 age reached adult height unknown or missing

# N=112 excluded:

- N=7 missing race/ethnicity and family income growing up
- N=6 missing race/ethnicity only
- N=99 missing family income growing up