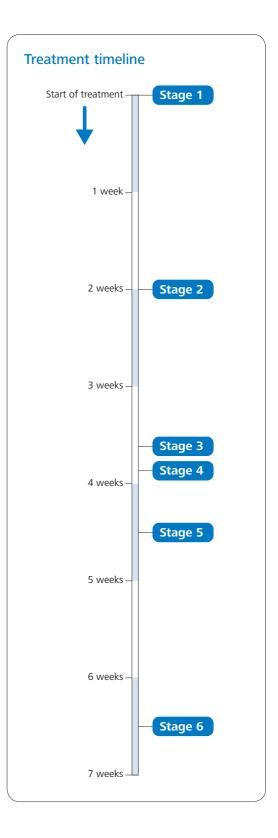

## A - The Nafarelin long treatment

This treatment takes about 6 weeks - this is from starting to use the Nafarelin until the pregnancy test.

## Stage 1

## On day 21 of your menstrual cycle

- Start using Nafarelin nasal spray
- Keep using the Nafarelin until your Human Chorionic Gonadotrophin (HCG) injection.

## Stage 2

### About 2 weeks later

- FSH (Follicle Stimulating Hormone) injections are given every day to stimulate your ovaries
- These are continued until the HCG injection.

## Stage 3

## About 9-14 days later

- · The HCG injection is given
- This is to mature the eggs.

# Stage 4

#### 36 hours later

- Egg collection takes place
- Starting on this day (when egg collection takes place), you will put a progesterone pessary into your vagina every day
- · This will prepare the lining of your womb
- Use a pessary every day until the pregnancy test
- If the test is positive, keep using the pessaries until the 8th week of pregnancy.

### Stage 5

## Two, three or five days later

• The embryos are put back into your womb.

## Stage 6

#### Two weeks later

· A pregnancy test is done.