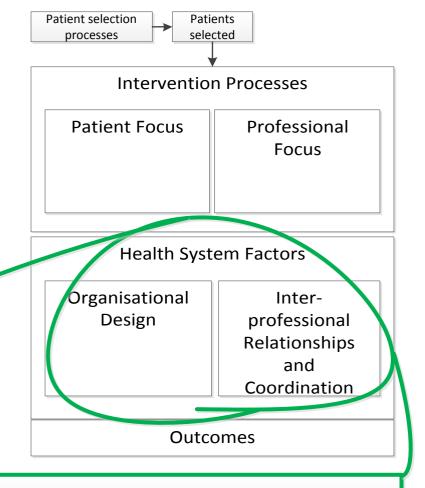

## **Health System Factors**

## Organisational Design

- organisational enablers pharmacist comments on referral letter quality
- organisational barriers % GP acceptance of dHMR referral
- Combined effect of organisational enablers and barriers on overall intervention process - % dHMRs that progress per protocol compared to those that do not

## Inter-professional Relationships and Coordination

- Is inter-professional collaboration able to occur? – % dHMRs that progress per protocol
- What is the quality of this collaboration? – written/ verbal/face to face
- What happens when this doesn't occur? – control group