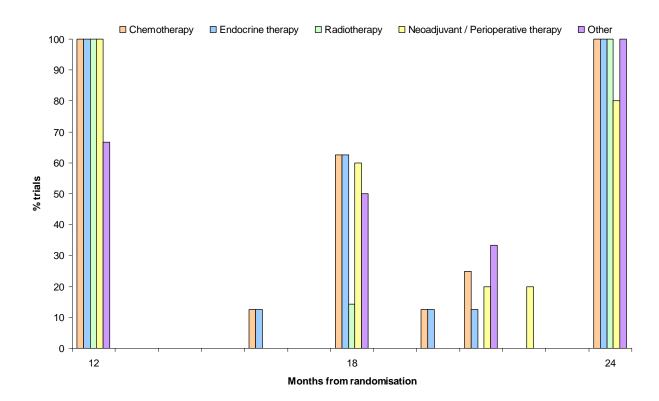

Long term follow-up project template trial information sheet - Version 2 15/10/2008

| Name of t          | rial                      | Trial for registration purposes? Yes No                                                                                                                                                                                                                                                                                                                                                                                                                                                                                                                                                                                                                                                                                                                                                                                                                                                                                                                                                                                                                                                                                                                                                                                                                                                                                       |
|--------------------|---------------------------|-------------------------------------------------------------------------------------------------------------------------------------------------------------------------------------------------------------------------------------------------------------------------------------------------------------------------------------------------------------------------------------------------------------------------------------------------------------------------------------------------------------------------------------------------------------------------------------------------------------------------------------------------------------------------------------------------------------------------------------------------------------------------------------------------------------------------------------------------------------------------------------------------------------------------------------------------------------------------------------------------------------------------------------------------------------------------------------------------------------------------------------------------------------------------------------------------------------------------------------------------------------------------------------------------------------------------------|
| Sponsor(           | s)                        | Funder(s)                                                                                                                                                                                                                                                                                                                                                                                                                                                                                                                                                                                                                                                                                                                                                                                                                                                                                                                                                                                                                                                                                                                                                                                                                                                                                                                     |
| Follow-up          | ):                        |                                                                                                                                                                                                                                                                                                                                                                                                                                                                                                                                                                                                                                                                                                                                                                                                                                                                                                                                                                                                                                                                                                                                                                                                                                                                                                                               |
| Will tracin        | g services be             | used to collect follow-up? Yes No                                                                                                                                                                                                                                                                                                                                                                                                                                                                                                                                                                                                                                                                                                                                                                                                                                                                                                                                                                                                                                                                                                                                                                                                                                                                                             |
| lf "Yes", s        | pecify                    |                                                                                                                                                                                                                                                                                                                                                                                                                                                                                                                                                                                                                                                                                                                                                                                                                                                                                                                                                                                                                                                                                                                                                                                                                                                                                                                               |
| Visit<br>schedule* | Follow-up form requested? | Who can complete the form? Investigations to be conducted at visit                                                                                                                                                                                                                                                                                                                                                                                                                                                                                                                                                                                                                                                                                                                                                                                                                                                                                                                                                                                                                                                                                                                                                                                                                                                            |
| 3m                 |                           | Appropriate site personnel         GP         Blood         ECG         MUGA/ECHO         DEXA         Physical           Other (specify)         Photos         Height/weight         Other (specify)         [                                                                                                                                                                                                                                                                                                                                                                                                                                                                                                                                                                                                                                                                                                                                                                                                                                                                                                                                                                                                                                                                                                              |
| 6m                 |                           | Appropriate site personnel GP Blood ECG MUGA/ECHO DEXA Physical                                                                                                                                                                                                                                                                                                                                                                                                                                                                                                                                                                                                                                                                                                                                                                                                                                                                                                                                                                                                                                                                                                                                                                                                                                                               |
| 9m                 |                           | Other (specify)         Photos         Height/weight         Other (specify)           Appropriate site personnel         GP         Blood         ECG         MUGA/ECHO         DEXA         Physical           Other (specify)         Photos         Height/weight         Other (specify)         EXA         Physical                                                                                                                                                                                                                                                                                                                                                                                                                                                                                                                                                                                                                                                                                                                                                                                                                                                                                                                                                                                                    |
| 12m                |                           | Appropriate site personnel GP Blood ECG MUGA/ECHO DEXA Physical                                                                                                                                                                                                                                                                                                                                                                                                                                                                                                                                                                                                                                                                                                                                                                                                                                                                                                                                                                                                                                                                                                                                                                                                                                                               |
| 15m                |                           | Other (specify)         Photos         Height/weight         Other (specify)         Other           Appropriate site personnel         GP         Blood         ECG         MUGA/ECHO         DEXA         Physical                                                                                                                                                                                                                                                                                                                                                                                                                                                                                                                                                                                                                                                                                                                                                                                                                                                                                                                                                                                                                                                                                                          |
| 1511               |                           | Other (specify)         Photos         Height/weight         Other (specify)           Appropriate site personnel         GP         Blood         ECG         MUGA/ECHO         DEXA         Physical                                                                                                                                                                                                                                                                                                                                                                                                                                                                                                                                                                                                                                                                                                                                                                                                                                                                                                                                                                                                                                                                                                                        |
| 18m                |                           | Other (specify) Photos Height/weight Other (specify)                                                                                                                                                                                                                                                                                                                                                                                                                                                                                                                                                                                                                                                                                                                                                                                                                                                                                                                                                                                                                                                                                                                                                                                                                                                                          |
| 24m                |                           | Appropriate site personnel         GP         Blood         ECG         MUGA/ECHO         DEXA         Physical           Other (specify)          Photos         Height/weight         Other (specify)                                                                                                                                                                                                                                                                                                                                                                                                                                                                                                                                                                                                                                                                                                                                                                                                                                                                                                                                                                                                                                                                                                                       |
| 30m                |                           | Appropriate site personnel GP Blood ECG MUGA/ECHO DEXA Physical                                                                                                                                                                                                                                                                                                                                                                                                                                                                                                                                                                                                                                                                                                                                                                                                                                                                                                                                                                                                                                                                                                                                                                                                                                                               |
| 36m                |                           | Other (specify)         Photos         Height/weight         Other (specify)           Appropriate site personnel         GP         Blood         ECG         MUGA/ECHO         DEXA         Physical                                                                                                                                                                                                                                                                                                                                                                                                                                                                                                                                                                                                                                                                                                                                                                                                                                                                                                                                                                                                                                                                                                                        |
| Jom                |                           | Other (specify)         Photos         Height/weight         Other (specify)         Other           Appropriate site personnel         GP         Blood         ECG         MUGA/ECHO         DEXA         Physical                                                                                                                                                                                                                                                                                                                                                                                                                                                                                                                                                                                                                                                                                                                                                                                                                                                                                                                                                                                                                                                                                                          |
| 42m                |                           | Other (specify) Photos Height/weight Other (specify)                                                                                                                                                                                                                                                                                                                                                                                                                                                                                                                                                                                                                                                                                                                                                                                                                                                                                                                                                                                                                                                                                                                                                                                                                                                                          |
| 48m                |                           | Appropriate site personnel         GP         Blood         ECG         MUGA/ECHO         DEXA         Physical           Other (specify)         Photos         Height/weight         Other (specify)         C                                                                                                                                                                                                                                                                                                                                                                                                                                                                                                                                                                                                                                                                                                                                                                                                                                                                                                                                                                                                                                                                                                              |
| 60m                |                           | Appropriate site personnel         GP         Blood         ECG         MUGA/ECHO         DEXA         Physical           Other (specify)          Photos         Height/weight         Other (specify)         (                                                                                                                                                                                                                                                                                                                                                                                                                                                                                                                                                                                                                                                                                                                                                                                                                                                                                                                                                                                                                                                                                                             |
| 72m                |                           | Appropriate site personnel GP Blood ECG MUGA/ECHO DEXA Physical                                                                                                                                                                                                                                                                                                                                                                                                                                                                                                                                                                                                                                                                                                                                                                                                                                                                                                                                                                                                                                                                                                                                                                                                                                                               |
| 84m                |                           | Other (specify)         Photos         Height/weight         Other (specify)           Appropriate site personnel         GP         Blood         ECG         MUGA/ECHO         DEXA         Physical                                                                                                                                                                                                                                                                                                                                                                                                                                                                                                                                                                                                                                                                                                                                                                                                                                                                                                                                                                                                                                                                                                                        |
| 04m                |                           | Other (specify)         Photos         Height/weight         Other (specify)           Appropriate site personnel         GP         Blood         ECG         MUGA/ECHO         DEXA         Physical                                                                                                                                                                                                                                                                                                                                                                                                                                                                                                                                                                                                                                                                                                                                                                                                                                                                                                                                                                                                                                                                                                                        |
| 96m                |                           | Appropriate site personnel         GP         Blood         ECG         MUGA/ECHO         DEXA         Physical           Other (specify)          Photos         Height/weight         Other (specify)                                                                                                                                                                                                                                                                                                                                                                                                                                                                                                                                                                                                                                                                                                                                                                                                                                                                                                                                                                                                                                                                                                                       |
| 108m               |                           | Appropriate site personnel GP Blood ECG MUGA/ECHO DEXA Physical                                                                                                                                                                                                                                                                                                                                                                                                                                                                                                                                                                                                                                                                                                                                                                                                                                                                                                                                                                                                                                                                                                                                                                                                                                                               |
| 120                |                           | Other (specify)         Photos         Height/weight         Other (specify)           Appropriate site personnel         GP         Blood         ECG         MUGA/ECHO         DEXA         Physical                                                                                                                                                                                                                                                                                                                                                                                                                                                                                                                                                                                                                                                                                                                                                                                                                                                                                                                                                                                                                                                                                                                        |
| 120m               |                           | Other (specify) Photos Height/weight Other (specify)                                                                                                                                                                                                                                                                                                                                                                                                                                                                                                                                                                                                                                                                                                                                                                                                                                                                                                                                                                                                                                                                                                                                                                                                                                                                          |
| Other=             |                           | Appropriate site personnel         GP         Blood         ECG         MUGA/ECHO         DEXA         Physical           Other (specify)         Photos         Height/weight         Other (specify)         Photos         Height/weight         Other (specify)         Photos         Phot |
|                    | l                         |                                                                                                                                                                                                                                                                                                                                                                                                                                                                                                                                                                                                                                                                                                                                                                                                                                                                                                                                                                                                                                                                                                                                                                                                                                                                                                                               |