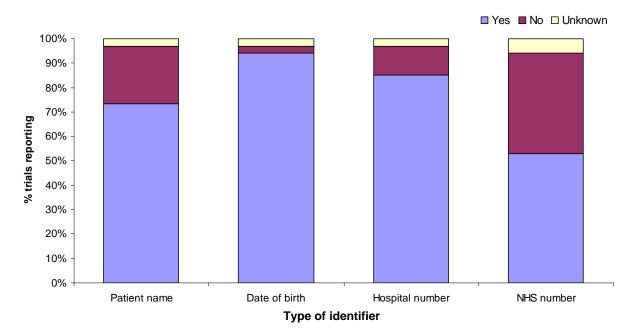

| Name of trial Trial contact                                                                  |   |
|----------------------------------------------------------------------------------------------|---|
| Type of trial: Chemotherapy Endocrine therapy Radiotherapy Other                             | Ĵ |
| Protocol received Protocol date                                                              |   |
| CRFs received CRF date                                                                       |   |
| Patient information collected at baseline/randomisation:                                     |   |
| Patient name Yes No                                                                          |   |
| Date of birth Yes No                                                                         |   |
| Hospital number Yes No                                                                       |   |
| NHS number Yes No                                                                            |   |
| Histology number<br>(if appropriate) Yes No                                                  |   |
| Location of biological sample<br>(if appropriate) Yes No                                     |   |
| Follow up:                                                                                   |   |
| When does follow-up start in trial?                                                          |   |
| When does follow-up finish in trial?                                                         | Γ |
| Which forms are filled in during follow-up, by whom and how often?                           | _ |
|                                                                                              |   |
|                                                                                              |   |
| What examinations/investigations have to be done during follow-up according to the protocol? |   |
|                                                                                              |   |
| Are in-patient stays recorded? Yes No                                                        | _ |
| Is there a deviation form? Yes No Is there a transfer form? Yes No                           |   |
| Comments:                                                                                    |   |
|                                                                                              |   |
| Primary endpoint? Other recurrence-related endpoints? Yes No                                 | _ |
| Definitions of any recurrence related endpoints according to the protocol                    |   |
|                                                                                              |   |
|                                                                                              |   |
|                                                                                              |   |
|                                                                                              |   |