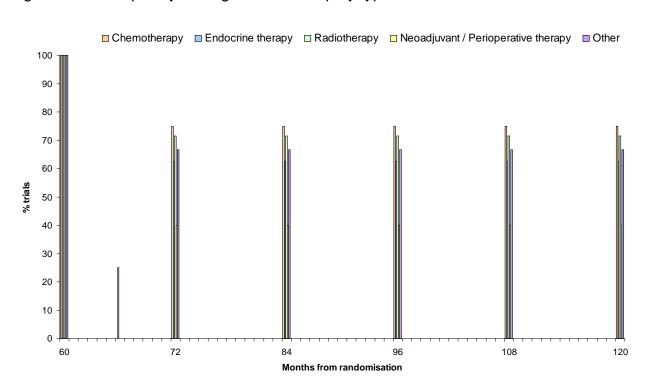

|

# Figure. A3a

### Patient identifiers and tracing patients in the long term



Figure A3a: key patient identifiers and percentage of national trials collecting each type.

## Figure A3b.

## Collection of NHS number.



Figure A3b: Collection of NHS number in relation to year the trial opened for recruitment



Figure A4a - Frequency of long term follow-up by type of trial.

Figure A4a: Frequency of long term follow-up by type of trial - 1-2 years post randomisation



#### Figure A4b - Frequency of long term follow-up by type of trial

Figure A4b: Frequency of long term follow-up by type of trial - 2-5 years post randomisation



Figure A4c - Frequency of long term follow-up by type of trial.

Figure A4c: Frequency of long term follow-up by type of trial - 5-10 years post randomisation.