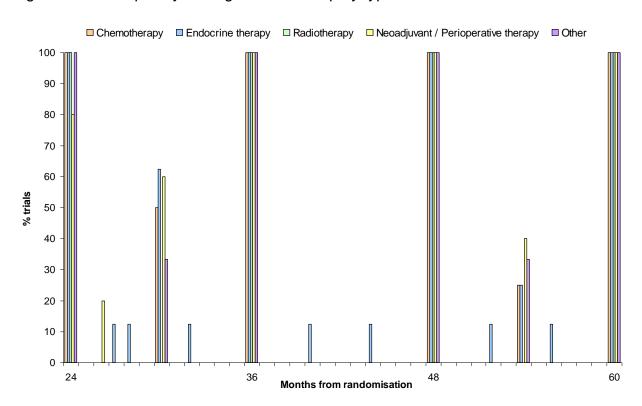

Long term follow-up project template trial information sheet - Version 2 15/10/2008

| Name of t          | rial                      | Trial for registration purposes? Yes No                                                                                                                                                                                                                                                                                                                                                                                                                                                                                                                                                                                                                                                                                                                                                                                                                                                                                                                                                                                                                                                                                                                                                                                                                                                                                       |
|--------------------|---------------------------|-------------------------------------------------------------------------------------------------------------------------------------------------------------------------------------------------------------------------------------------------------------------------------------------------------------------------------------------------------------------------------------------------------------------------------------------------------------------------------------------------------------------------------------------------------------------------------------------------------------------------------------------------------------------------------------------------------------------------------------------------------------------------------------------------------------------------------------------------------------------------------------------------------------------------------------------------------------------------------------------------------------------------------------------------------------------------------------------------------------------------------------------------------------------------------------------------------------------------------------------------------------------------------------------------------------------------------|
| Sponsor(           | s)                        | Funder(s)                                                                                                                                                                                                                                                                                                                                                                                                                                                                                                                                                                                                                                                                                                                                                                                                                                                                                                                                                                                                                                                                                                                                                                                                                                                                                                                     |
| Follow-up          | ):                        |                                                                                                                                                                                                                                                                                                                                                                                                                                                                                                                                                                                                                                                                                                                                                                                                                                                                                                                                                                                                                                                                                                                                                                                                                                                                                                                               |
| Will tracin        | g services be             | used to collect follow-up? Yes No                                                                                                                                                                                                                                                                                                                                                                                                                                                                                                                                                                                                                                                                                                                                                                                                                                                                                                                                                                                                                                                                                                                                                                                                                                                                                             |
| lf "Yes", s        | pecify                    |                                                                                                                                                                                                                                                                                                                                                                                                                                                                                                                                                                                                                                                                                                                                                                                                                                                                                                                                                                                                                                                                                                                                                                                                                                                                                                                               |
| Visit<br>schedule* | Follow-up form requested? | Who can complete the form? Investigations to be conducted at visit                                                                                                                                                                                                                                                                                                                                                                                                                                                                                                                                                                                                                                                                                                                                                                                                                                                                                                                                                                                                                                                                                                                                                                                                                                                            |
| 3m                 |                           | Appropriate site personnel         GP         Blood         ECG         MUGA/ECHO         DEXA         Physical           Other (specify)         Photos         Height/weight         Other (specify)         [                                                                                                                                                                                                                                                                                                                                                                                                                                                                                                                                                                                                                                                                                                                                                                                                                                                                                                                                                                                                                                                                                                              |
| 6m                 |                           | Appropriate site personnel GP Blood ECG MUGA/ECHO DEXA Physical                                                                                                                                                                                                                                                                                                                                                                                                                                                                                                                                                                                                                                                                                                                                                                                                                                                                                                                                                                                                                                                                                                                                                                                                                                                               |
| 9m                 |                           | Other (specify)         Photos         Height/weight         Other (specify)           Appropriate site personnel         GP         Blood         ECG         MUGA/ECHO         DEXA         Physical           Other (specify)         Photos         Height/weight         Other (specify)         EXA         Physical                                                                                                                                                                                                                                                                                                                                                                                                                                                                                                                                                                                                                                                                                                                                                                                                                                                                                                                                                                                                    |
| 12m                |                           | Appropriate site personnel GP Blood ECG MUGA/ECHO DEXA Physical                                                                                                                                                                                                                                                                                                                                                                                                                                                                                                                                                                                                                                                                                                                                                                                                                                                                                                                                                                                                                                                                                                                                                                                                                                                               |
| 15m                |                           | Other (specify)         Photos         Height/weight         Other (specify)         Other           Appropriate site personnel         GP         Blood         ECG         MUGA/ECHO         DEXA         Physical                                                                                                                                                                                                                                                                                                                                                                                                                                                                                                                                                                                                                                                                                                                                                                                                                                                                                                                                                                                                                                                                                                          |
| 1511               |                           | Other (specify)         Photos         Height/weight         Other (specify)           Appropriate site personnel         GP         Blood         ECG         MUGA/ECHO         DEXA         Physical                                                                                                                                                                                                                                                                                                                                                                                                                                                                                                                                                                                                                                                                                                                                                                                                                                                                                                                                                                                                                                                                                                                        |
| 18m                |                           | Other (specify) Photos Height/weight Other (specify)                                                                                                                                                                                                                                                                                                                                                                                                                                                                                                                                                                                                                                                                                                                                                                                                                                                                                                                                                                                                                                                                                                                                                                                                                                                                          |
| 24m                |                           | Appropriate site personnel         GP         Blood         ECG         MUGA/ECHO         DEXA         Physical           Other (specify)          Photos         Height/weight         Other (specify)                                                                                                                                                                                                                                                                                                                                                                                                                                                                                                                                                                                                                                                                                                                                                                                                                                                                                                                                                                                                                                                                                                                       |
| 30m                |                           | Appropriate site personnel GP Blood ECG MUGA/ECHO DEXA Physical                                                                                                                                                                                                                                                                                                                                                                                                                                                                                                                                                                                                                                                                                                                                                                                                                                                                                                                                                                                                                                                                                                                                                                                                                                                               |
| 36m                |                           | Other (specify)         Photos         Height/weight         Other (specify)           Appropriate site personnel         GP         Blood         ECG         MUGA/ECHO         DEXA         Physical                                                                                                                                                                                                                                                                                                                                                                                                                                                                                                                                                                                                                                                                                                                                                                                                                                                                                                                                                                                                                                                                                                                        |
| Jom                |                           | Other (specify)         Photos         Height/weight         Other (specify)         Other           Appropriate site personnel         GP         Blood         ECG         MUGA/ECHO         DEXA         Physical                                                                                                                                                                                                                                                                                                                                                                                                                                                                                                                                                                                                                                                                                                                                                                                                                                                                                                                                                                                                                                                                                                          |
| 42m                |                           | Other (specify) Photos Height/weight Other (specify)                                                                                                                                                                                                                                                                                                                                                                                                                                                                                                                                                                                                                                                                                                                                                                                                                                                                                                                                                                                                                                                                                                                                                                                                                                                                          |
| 48m                |                           | Appropriate site personnel         GP         Blood         ECG         MUGA/ECHO         DEXA         Physical           Other (specify)         Photos         Height/weight         Other (specify)         C                                                                                                                                                                                                                                                                                                                                                                                                                                                                                                                                                                                                                                                                                                                                                                                                                                                                                                                                                                                                                                                                                                              |
| 60m                |                           | Appropriate site personnel         GP         Blood         ECG         MUGA/ECHO         DEXA         Physical           Other (specify)          Photos         Height/weight         Other (specify)         (                                                                                                                                                                                                                                                                                                                                                                                                                                                                                                                                                                                                                                                                                                                                                                                                                                                                                                                                                                                                                                                                                                             |
| 72m                |                           | Appropriate site personnel GP Blood ECG MUGA/ECHO DEXA Physical                                                                                                                                                                                                                                                                                                                                                                                                                                                                                                                                                                                                                                                                                                                                                                                                                                                                                                                                                                                                                                                                                                                                                                                                                                                               |
| 84m                |                           | Other (specify)         Photos         Height/weight         Other (specify)           Appropriate site personnel         GP         Blood         ECG         MUGA/ECHO         DEXA         Physical                                                                                                                                                                                                                                                                                                                                                                                                                                                                                                                                                                                                                                                                                                                                                                                                                                                                                                                                                                                                                                                                                                                        |
| 04m                |                           | Other (specify)         Photos         Height/weight         Other (specify)           Appropriate site personnel         GP         Blood         ECG         MUGA/ECHO         DEXA         Physical                                                                                                                                                                                                                                                                                                                                                                                                                                                                                                                                                                                                                                                                                                                                                                                                                                                                                                                                                                                                                                                                                                                        |
| 96m                |                           | Appropriate site personnel         GP         Blood         ECG         MUGA/ECHO         DEXA         Physical           Other (specify)          Photos         Height/weight         Other (specify)                                                                                                                                                                                                                                                                                                                                                                                                                                                                                                                                                                                                                                                                                                                                                                                                                                                                                                                                                                                                                                                                                                                       |
| 108m               |                           | Appropriate site personnel GP Blood ECG MUGA/ECHO DEXA Physical                                                                                                                                                                                                                                                                                                                                                                                                                                                                                                                                                                                                                                                                                                                                                                                                                                                                                                                                                                                                                                                                                                                                                                                                                                                               |
| 120                |                           | Other (specify)         Photos         Height/weight         Other (specify)           Appropriate site personnel         GP         Blood         ECG         MUGA/ECHO         DEXA         Physical                                                                                                                                                                                                                                                                                                                                                                                                                                                                                                                                                                                                                                                                                                                                                                                                                                                                                                                                                                                                                                                                                                                        |
| 120m               |                           | Other (specify) Photos Height/weight Other (specify)                                                                                                                                                                                                                                                                                                                                                                                                                                                                                                                                                                                                                                                                                                                                                                                                                                                                                                                                                                                                                                                                                                                                                                                                                                                                          |
| Other=             |                           | Appropriate site personnel         GP         Blood         ECG         MUGA/ECHO         DEXA         Physical           Other (specify)         Photos         Height/weight         Other (specify)         Photos         Height/weight         Other (specify)         Photos         Phot |
|                    | l                         |                                                                                                                                                                                                                                                                                                                                                                                                                                                                                                                                                                                                                                                                                                                                                                                                                                                                                                                                                                                                                                                                                                                                                                                                                                                                                                                               |