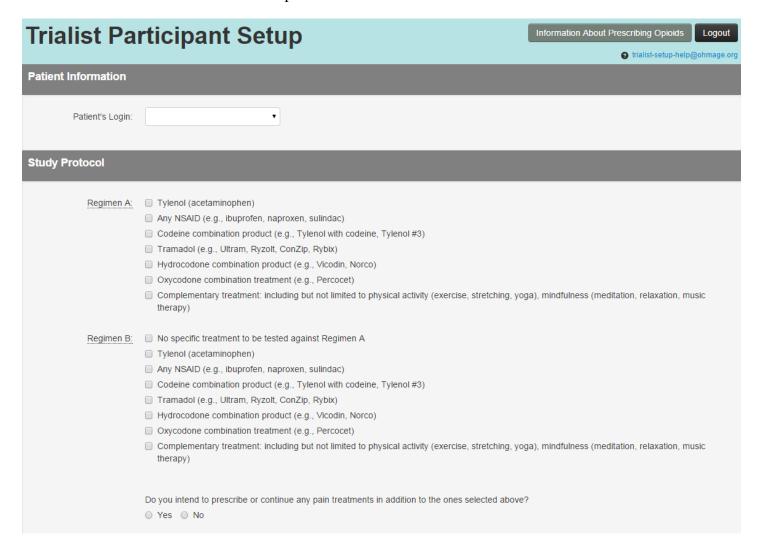

## Additional File 2. Trialist desktop interface

| Study Start Date:                                                                                                                                                                                                                                                                                                                                                |  |
|------------------------------------------------------------------------------------------------------------------------------------------------------------------------------------------------------------------------------------------------------------------------------------------------------------------------------------------------------------------|--|
| Period Length: ▼                                                                                                                                                                                                                                                                                                                                                 |  |
| Number of Cycles: ▼                                                                                                                                                                                                                                                                                                                                              |  |
| Mandatory Outcomes                                                                                                                                                                                                                                                                                                                                               |  |
| These are outcomes that will be tracked by every participant in the study.                                                                                                                                                                                                                                                                                       |  |
| <ul> <li>A daily questionnaire about pain intensity and interference.</li> <li>A daily question about how much fatigue you felt in the past day.</li> <li>A daily question about how drowsy you felt during the current day.</li> <li>A daily question about problems moving your bowels.</li> <li>A daily question about the previous night's sleep.</li> </ul> |  |
| Pain medicines can sometimes affect our thinking or concentration. Please select one of the following questions about your thinking or concentration to track every day.                                                                                                                                                                                         |  |
| •                                                                                                                                                                                                                                                                                                                                                                |  |
|                                                                                                                                                                                                                                                                                                                                                                  |  |
| Optional Neuropathic Pain Outcome                                                                                                                                                                                                                                                                                                                                |  |
| Does the patient have pain accompanied by burning, pins and needles, itching, or a sensitive or unpleasant sensation on the skin?  Yes  No                                                                                                                                                                                                                       |  |
|                                                                                                                                                                                                                                                                                                                                                                  |  |

Create and Assign Protocol