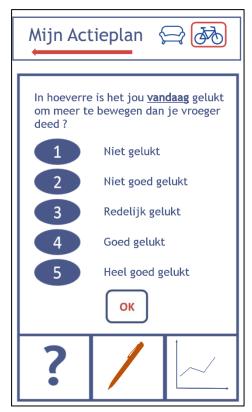

Figure 1c. Monitoring module

## Translation:

"Today, to what extent did you move more than you did before?"

1= not succeeded

5= very well succeeded

Figure 1d. Quizzes