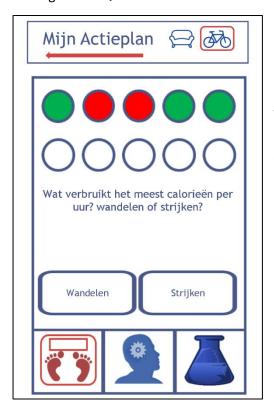

## Translation:

"Today, to what extent did you move more than you did before?"

1= not succeeded

5= very well succeeded

Figure 1d. Quizzes

## Translation:

"With which kind of movement you use the most calories? Walking or ironing?"