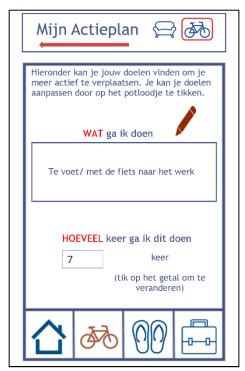

## Myplan 2.0. Screenshots of the mobile application

Figure 1a. Action planning module: revising and adapting plans

## Translation:

"Below you can find your goals to do more active transport. You can adapt your goals by tapping on the pencil icon."

Figure 1b. Coping planning module: hindrances and solutions

Text in red:
"Tap on a
hindrance to find
solutions"