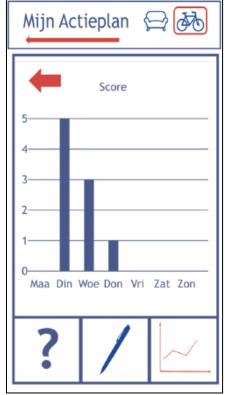

Figure 1c. Monitoring module

## Translation:

"Today, to what extent did you move more than you did before?"

1= not succeeded

5= very well succeeded

Figure 1d. Quizzes