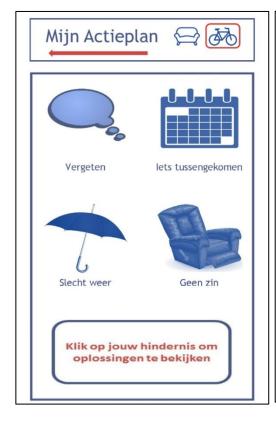

## Translation:

"Below you can find your goals to do more active transport. You can adapt your goals by tapping on the pencil icon."

Figure 1b. Coping planning module: hindrances and solutions

Text in red:
"Tap on a
hindrance to find
solutions"