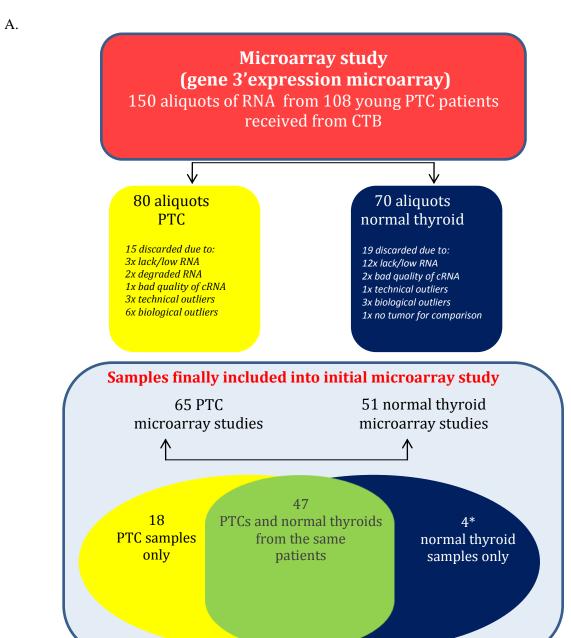

Figure S1. Origin of thyroid samples used in our study A: gene 3'expression microarray study; B: validation studies (exon microarray and qPCR)

<sup>\*</sup> Their tumor counterparts were discarded (1x lack of RNA; 3x biological outliers)