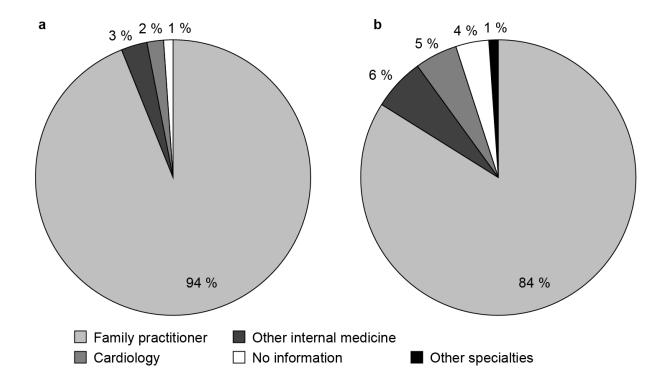

Supplemental Fig. 1 The setting in which patients were newly diagnosed with heart failure

The numbers of patients diagnosed in each setting are shown

**Supplemental Fig. 2** Professional background of physicians providing patients with **a** initial prescriptions and **b** follow-up prescriptions for pharmacotherapy for heart failure