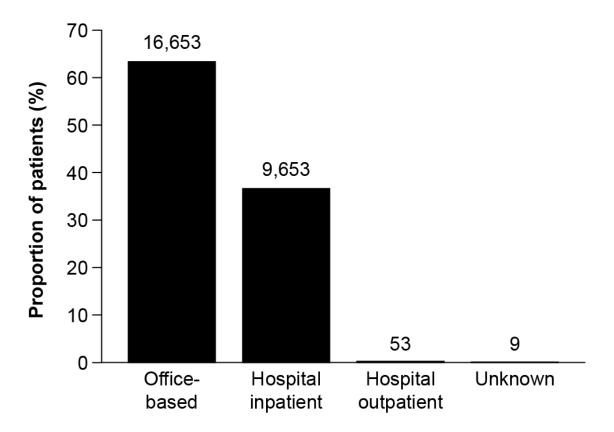

Supplemental Fig. 1 The setting in which patients were newly diagnosed with heart failure

The numbers of patients diagnosed in each setting are shown

**Supplemental Fig. 2** Professional background of physicians providing patients with **a** initial prescriptions and **b** follow-up prescriptions for pharmacotherapy for heart failure