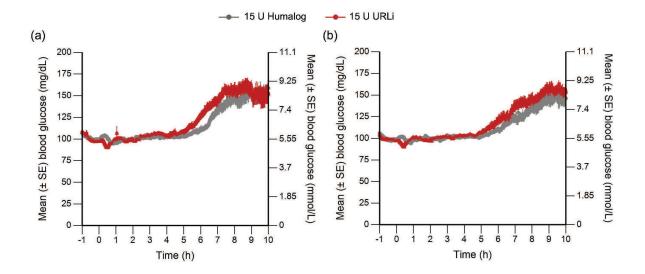

## Supplementary Fig. 1 Patient disposition

GD glucodynamic, PK pharmacokinetic

**Supplementary Fig. 2** Mean (±SE) blood glucose concentration profiles during euglycaemic clamp

(a) younger adult patients, and (b) elderly patients.

h hour(s), SE standard error, U units, URLi ultra rapid lispro