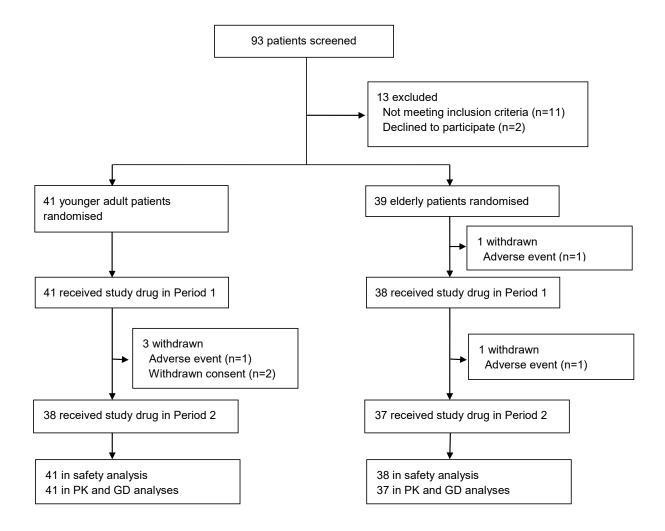

## Supplementary Fig. 1 Patient disposition

GD glucodynamic, PK pharmacokinetic

**Supplementary Fig. 2** Mean (±SE) blood glucose concentration profiles during euglycaemic clamp

(a) younger adult patients, and (b) elderly patients.