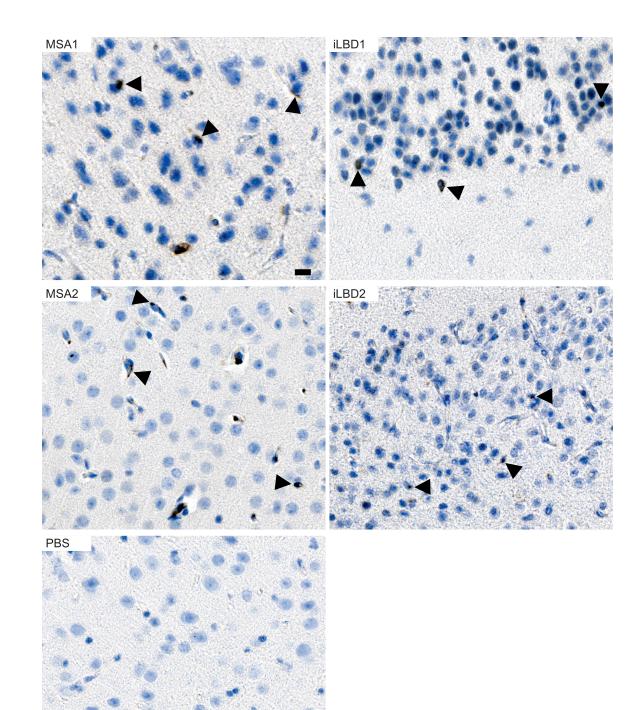

Additional file 3 Accumulation of inclusion bodies in Tg(SNCA)1Nbm/J mice injected with brain extracts from MSA or probable iLBD cases

DAB-staining with the pSyn#64 antibody for phosphorylated alpha-synuclein in brain sections of Tg(SNCA)1Nbm/J mice injected with brain extracts from MSA or probable iLBD cases shows at 9 months post injection punctate aggregates of phosphorylated alpha-synuclein (arrow heads). Brain sections from mice injected with PBS did not show any staining for phosphorylated alpha-synuclein. Sections were counterstained with hematoxylin. Scale bar =  $10 \mu m$ .