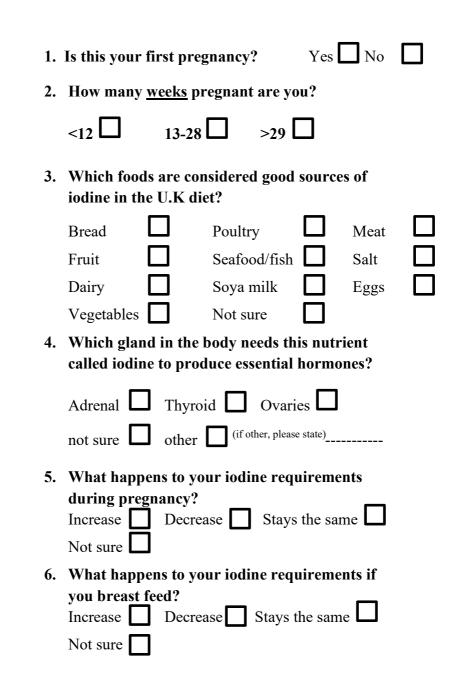

## lodine knowledge questionnaire

This questionnaire is designed to tell us about a nutrient in your diet called iodine. We are currently undertaking a study looking at this in detail but we are keen to find out what pregnant women know about this nutrient.

Your answers are confidential and your personal details are not requested in this questionnaire.

Please answer every question, if you are unsure about how to answer, please do the best you can.