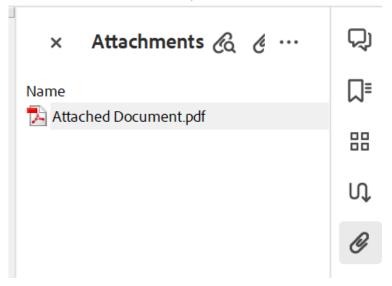

To open the document, please follow the instructions below:

- Please use Adobe Acrobat software to view the document.
- On the right hand panel, open the Attachments tab (paper clip) to see the document attached (see screenshot below for an example).