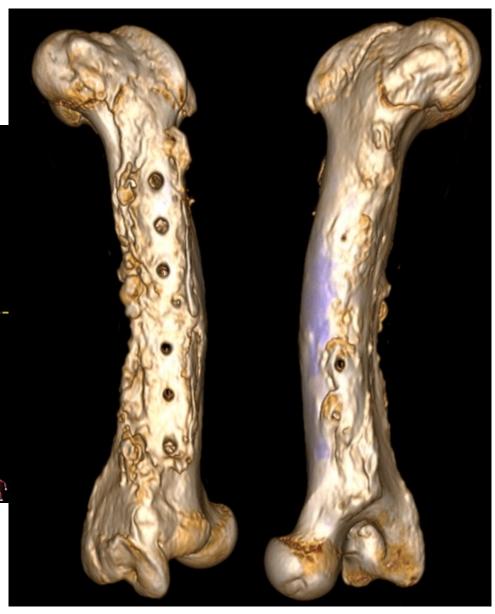

Lysostaphin Group / Infection and Coated Plate Pig No. 21

Lysostaphin Group / Infection and Coated Plate Pig No. 22

Lysostaphin Group / Infection and Coated Plate Pig No. 23

Lysostaphin Group / Infection and Coated Plate Pig No. 24