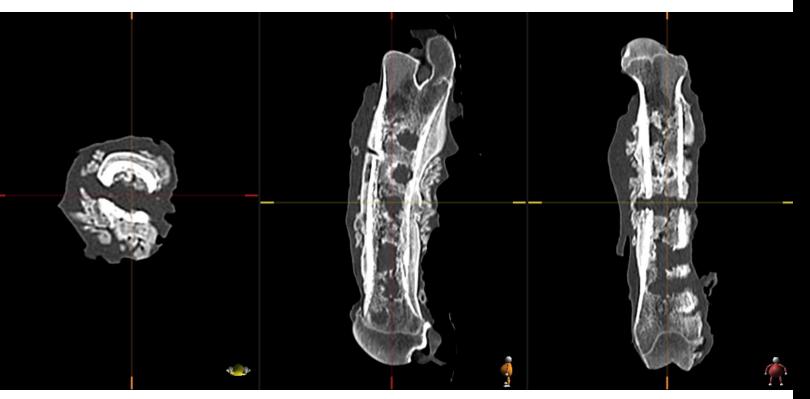

Infection Group / Infection and Uncoated Plate Pig No. 32

Lysostaphin Group / Infection and Coated Plate Pig No. 18

Lysostaphin Group / Infection and Coated Plate Pig No. 19

Lysostaphin Group / Infection and Coated Plate Pig No. 20

Lysostaphin Group / Infection and Coated Plate Pig No. 21

Lysostaphin Group / Infection and Coated Plate Pig No. 22

Lysostaphin Group / Infection and Coated Plate Pig No. 23

Lysostaphin Group / Infection and Coated Plate Pig No. 24