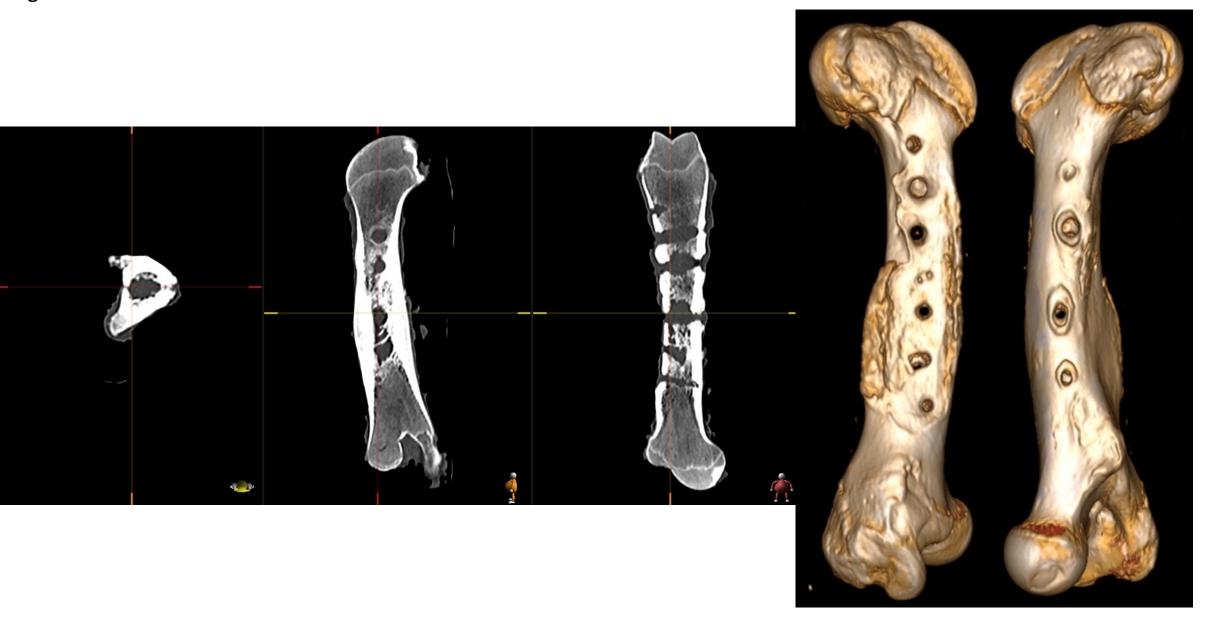

Infection Group / Infection and Uncoated Plate Pig No. 32

Lysostaphin Group / Infection and Coated Plate Pig No. 18

Lysostaphin Group / Infection and Coated Plate Pig No. 19

Lysostaphin Group / Infection and Coated Plate Pig No. 20