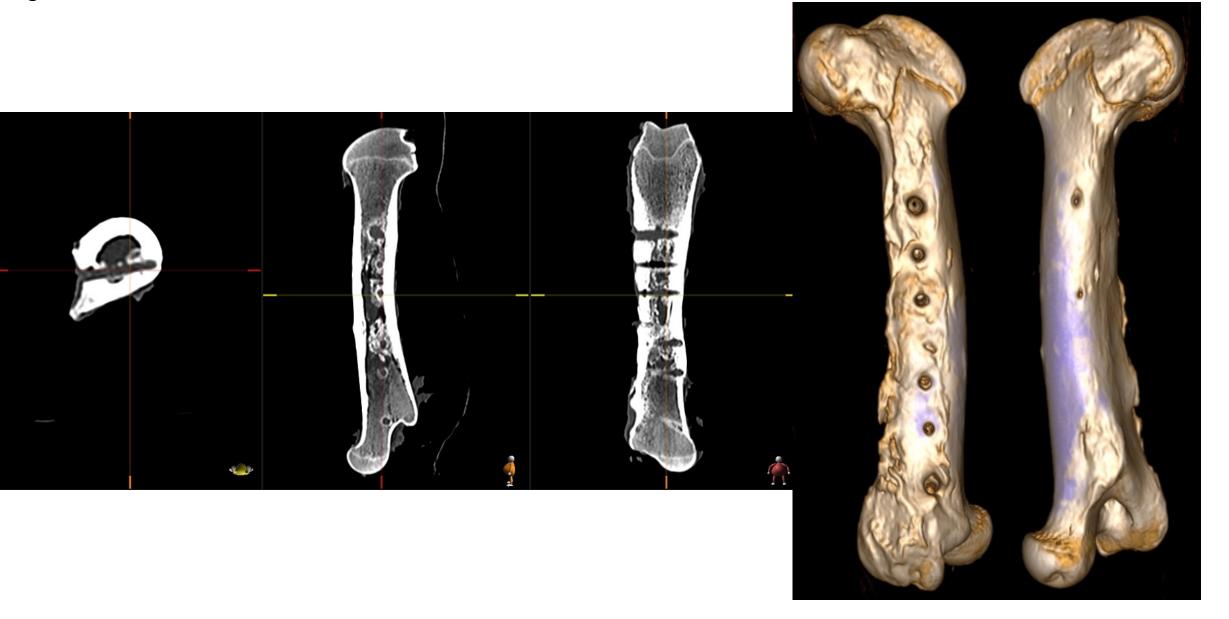

Infection Group / Infection and Uncoated Plate Pig No. 2

Infection Group / Infection and Uncoated Plate Pig No. 3

Infection Group / Infection and Uncoated Plate Pig No. 4

Infection Group / Infection and Uncoated Plate Pig No. 5