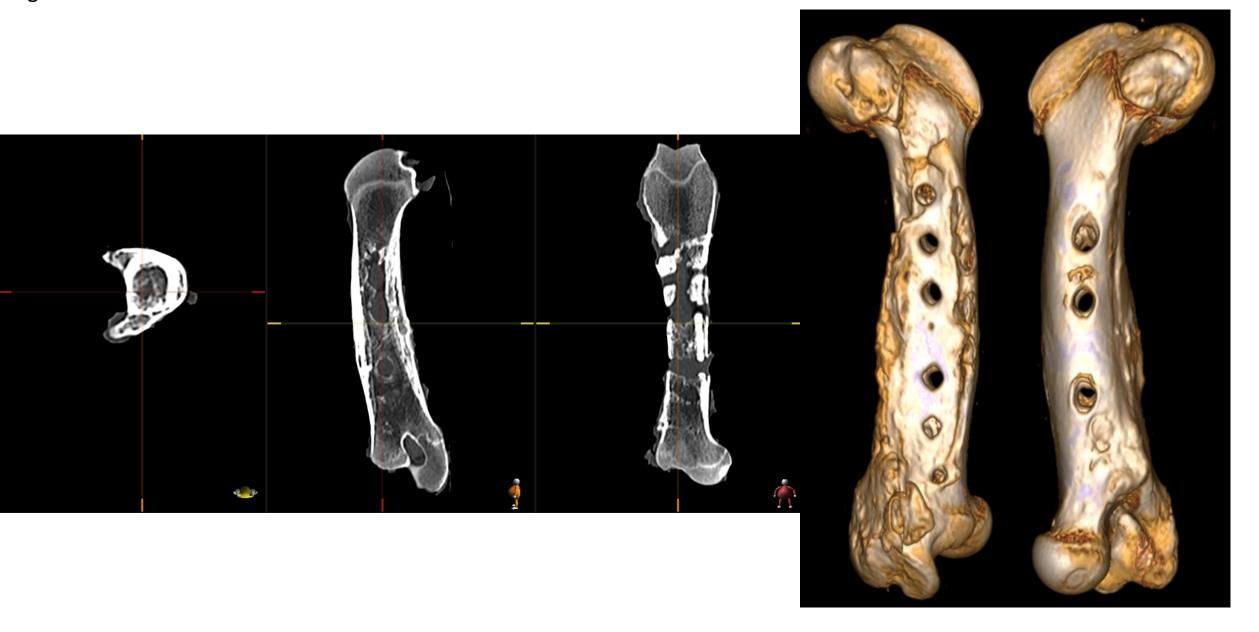

Infection Group / Infection and Uncoated Plate Pig No. 28

Infection Group / Infection and Uncoated Plate Pig No. 29

Infection Group / Infection and Uncoated Plate Pig No. 30

Infection Group / Infection and Uncoated Plate Pig No. 31