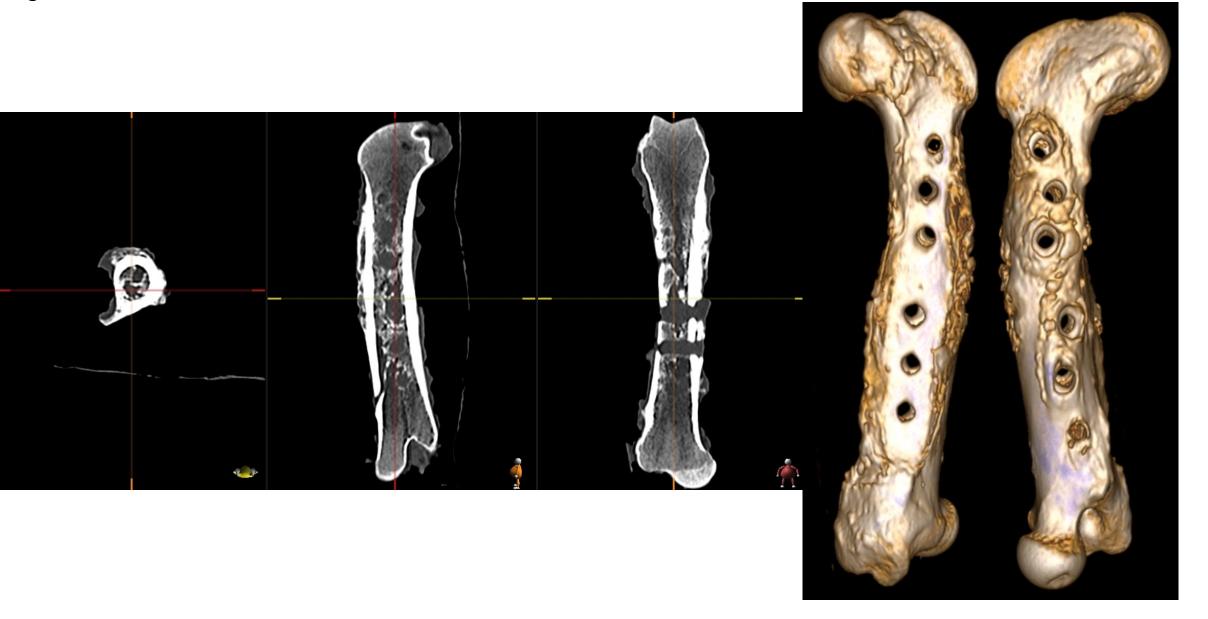

Infection Group / Infection and Uncoated Plate Pig No. 28

Infection Group / Infection and Uncoated Plate Pig No. 29

Infection Group / Infection and Uncoated Plate Pig No. 30

Infection Group / Infection and Uncoated Plate Pig No. 31

Infection Group / Infection and Uncoated Plate Pig No. 32

Lysostaphin Group / Infection and Coated Plate Pig No. 18

Lysostaphin Group / Infection and Coated Plate Pig No. 19

Lysostaphin Group / Infection and Coated Plate Pig No. 20