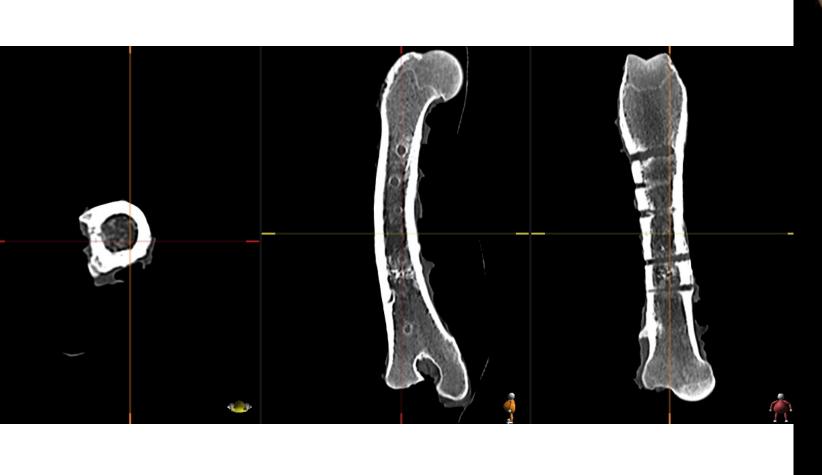

Infection Group / Infection and Uncoated Plate Pig No. 32

Lysostaphin Group / Infection and Coated Plate Pig No. 18

Lysostaphin Group / Infection and Coated Plate Pig No. 19

Lysostaphin Group / Infection and Coated Plate Pig No. 20