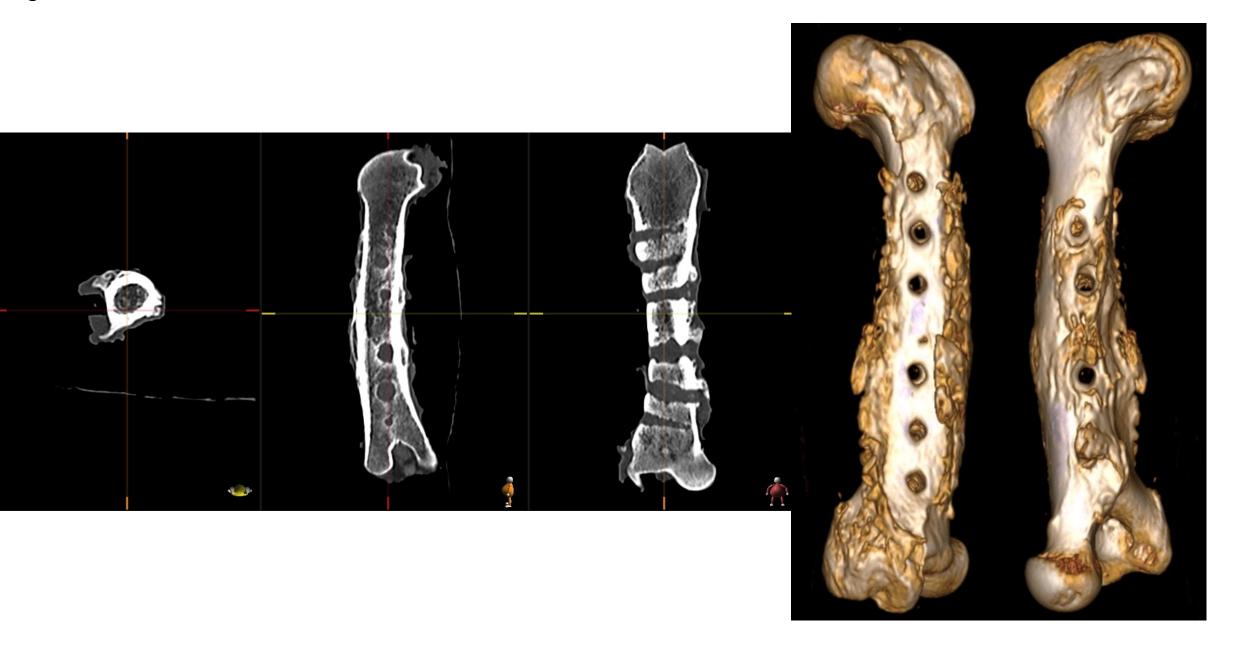

Infection Group / Infection and Uncoated Plate Pig No. 2

Infection Group / Infection and Uncoated Plate Pig No. 3

Infection Group / Infection and Uncoated Plate Pig No. 4

Infection Group / Infection and Uncoated Plate Pig No. 5

Infection Group / Infection and Uncoated Plate Pig No. 28

Infection Group / Infection and Uncoated Plate Pig No. 29

Infection Group / Infection and Uncoated Plate Pig No. 30

Infection Group / Infection and Uncoated Plate Pig No. 31