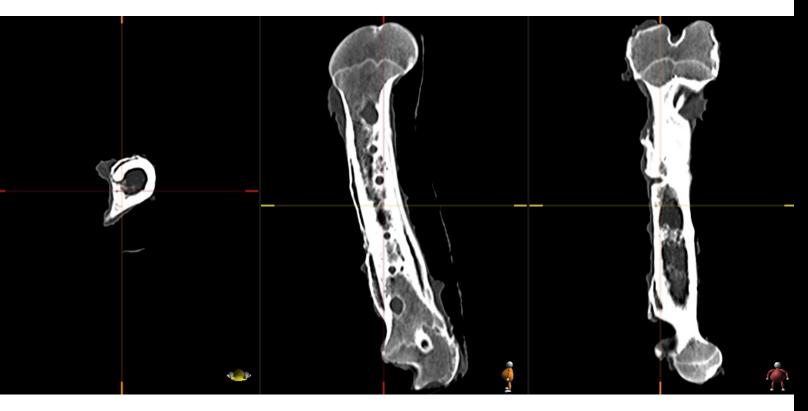

Control Group / No Infection Pig No. 12

Control Group / No Infection Pig No. 13

Control Group / No Infection Pig No. 14

Control Group / No Infection Pig No. 15

Infection Group / Infection and Uncoated Plate Pig No. 1