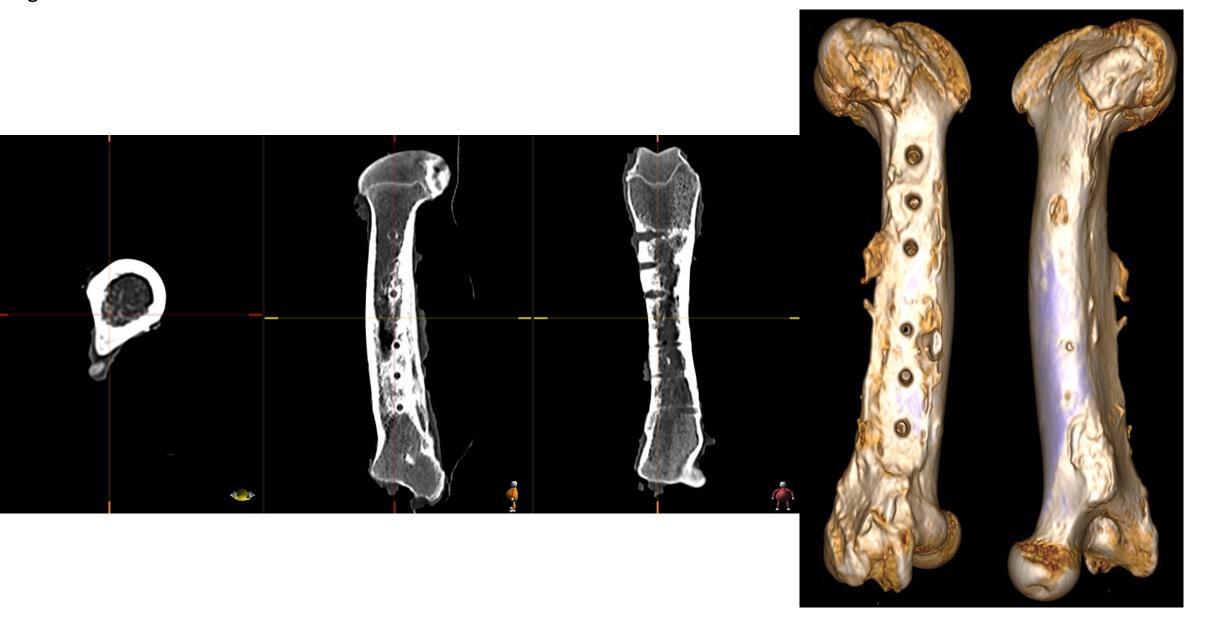

Infection Group / Infection and Uncoated Plate Pig No. 32

Lysostaphin Group / Infection and Coated Plate Pig No. 18

Lysostaphin Group / Infection and Coated Plate Pig No. 19

Lysostaphin Group / Infection and Coated Plate Pig No. 20