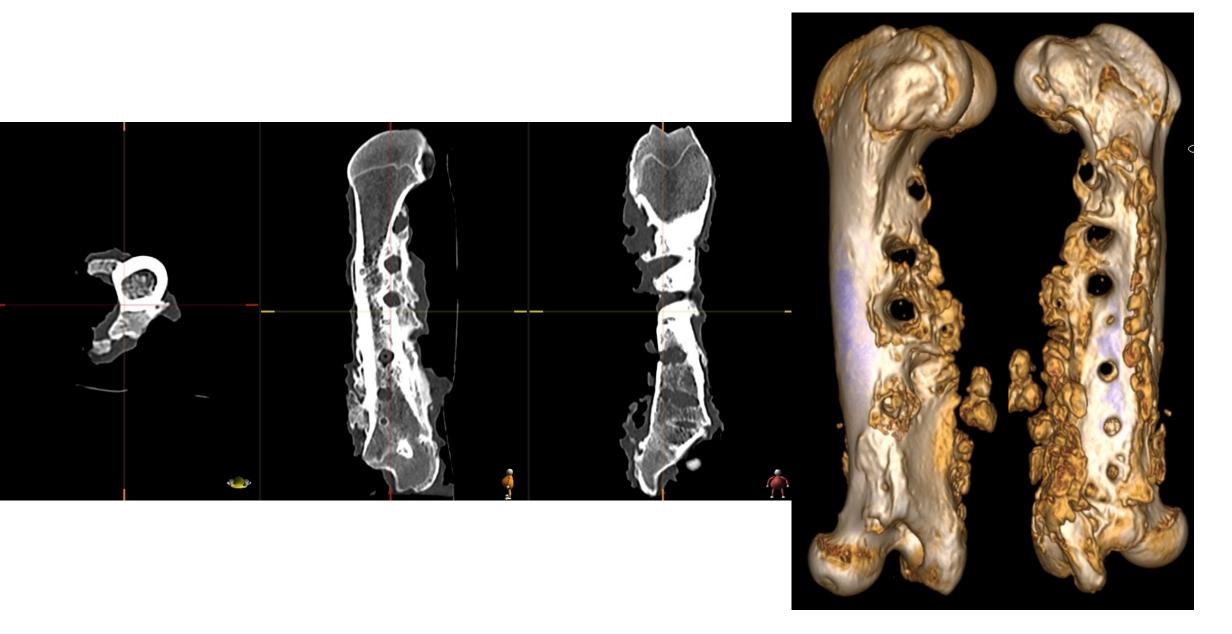

Lysostaphin Group / Infection and Coated Plate Pig No. 21

Lysostaphin Group / Infection and Coated Plate Pig No. 22

Lysostaphin Group / Infection and Coated Plate Pig No. 23

Lysostaphin Group / Infection and Coated Plate Pig No. 24