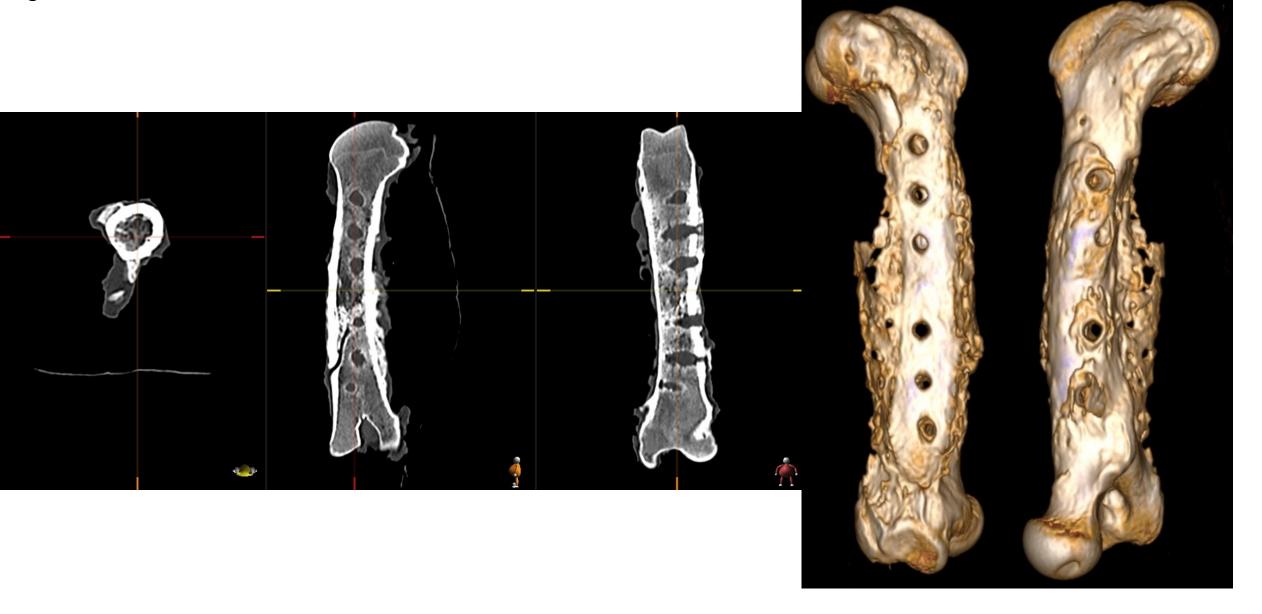

Infection Group / Infection and Uncoated Plate Pig No. 32

Lysostaphin Group / Infection and Coated Plate Pig No. 18

Lysostaphin Group / Infection and Coated Plate Pig No. 19

Lysostaphin Group / Infection and Coated Plate Pig No. 20

Lysostaphin Group / Infection and Coated Plate Pig No. 21

Lysostaphin Group / Infection and Coated Plate Pig No. 22

Lysostaphin Group / Infection and Coated Plate Pig No. 23

Lysostaphin Group / Infection and Coated Plate Pig No. 24