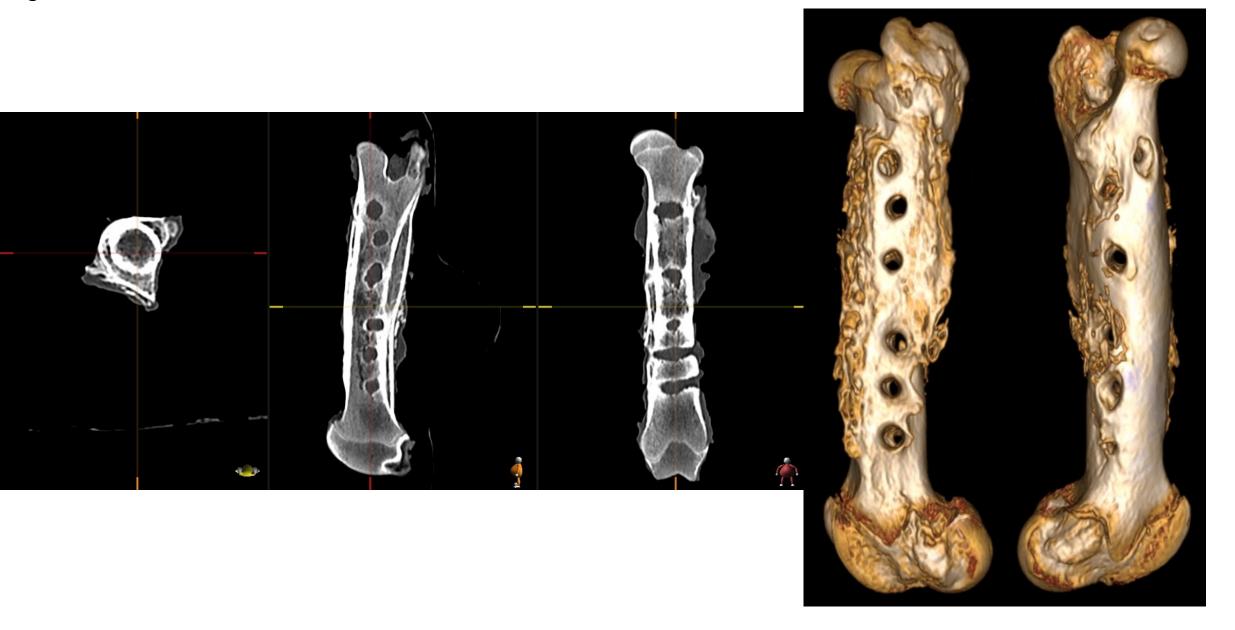

Lysostaphin Group / Infection and Coated Plate Pig No. 21

Lysostaphin Group / Infection and Coated Plate Pig No. 22

Lysostaphin Group / Infection and Coated Plate Pig No. 23

Lysostaphin Group / Infection and Coated Plate Pig No. 24

Lysostaphin Group / Infection and Coated Plate Pig No. 25

Lysostaphin Group / Infection and Coated Plate Pig No. 26

Lysostaphin Group / Infection and Coated Plate Pig No. 27