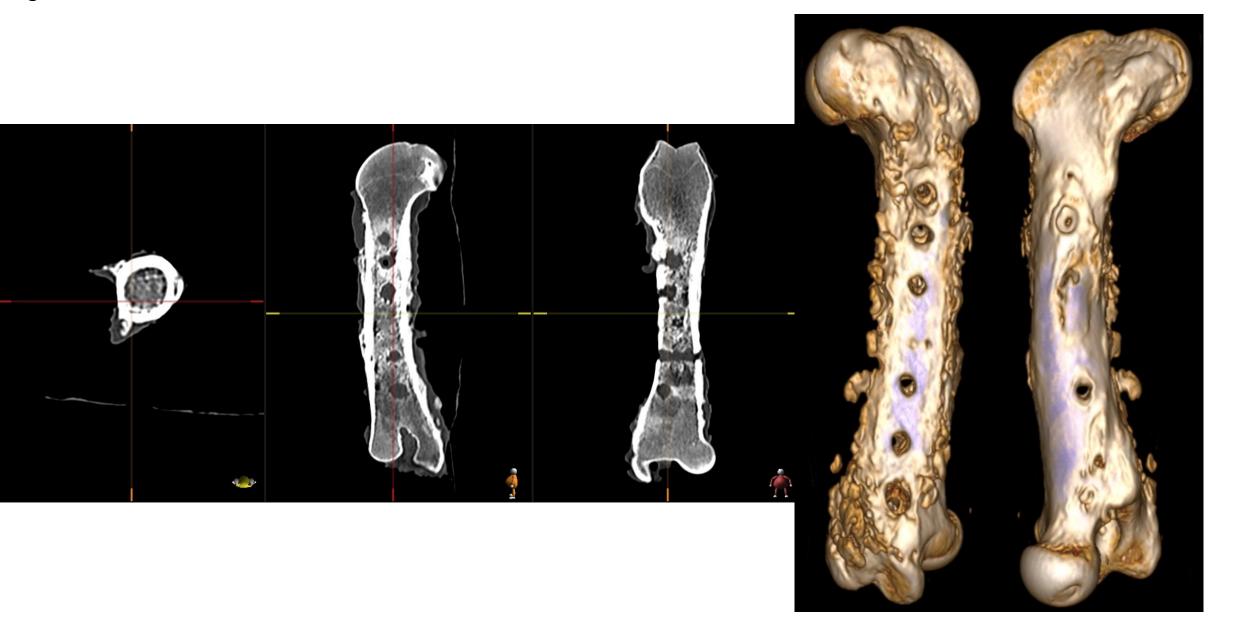

Control Group / No Infection Pig No. 12

Control Group / No Infection Pig No. 13

Control Group / No Infection Pig No. 14

Control Group / No Infection Pig No. 15

Infection Group / Infection and Uncoated Plate Pig No. 1

Infection Group / Infection and Uncoated Plate Pig No. 2

Infection Group / Infection and Uncoated Plate Pig No. 3

Infection Group / Infection and Uncoated Plate Pig No. 4

Infection Group / Infection and Uncoated Plate Pig No. 5