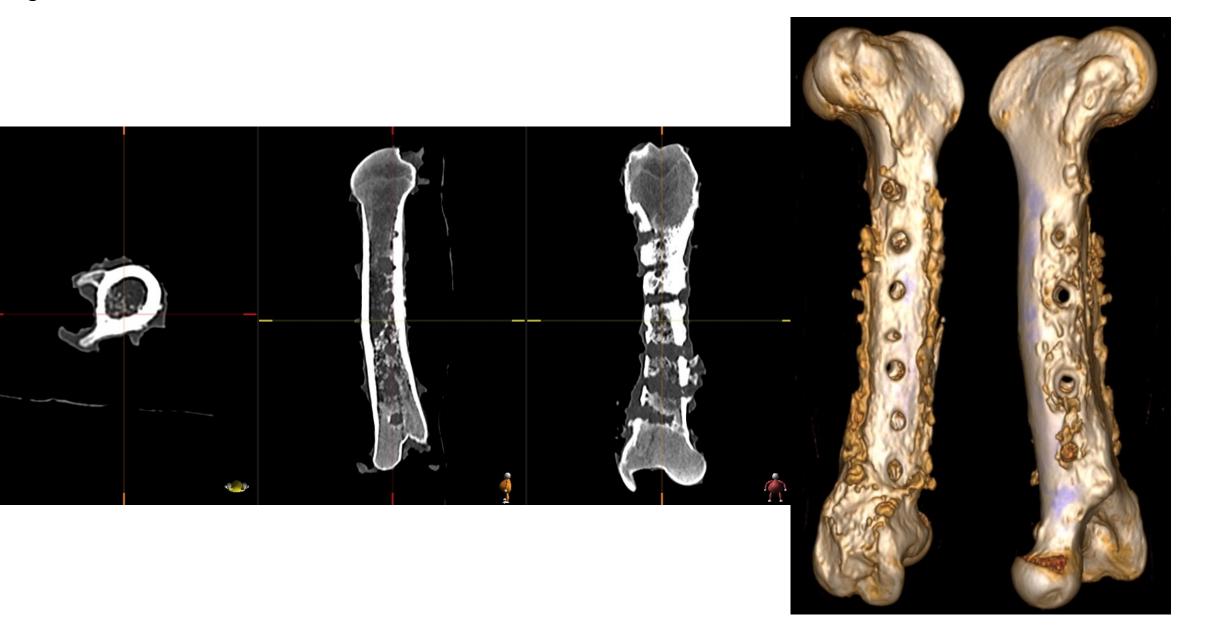

Control Group / No Infection Pig No. 6

Control Group / No Infection Pig No. 7

Control Group / No Infection Pig No. 8

Control Group / No Infection Pig No. 9

Control Group / No Infection Pig No. 10

Control Group / No Infection Pig No. 11

Control Group / No Infection Pig No. 12

Control Group / No Infection Pig No. 13

Control Group / No Infection Pig No. 14

Control Group / No Infection Pig No. 15

Infection Group / Infection and Uncoated Plate Pig No. 1