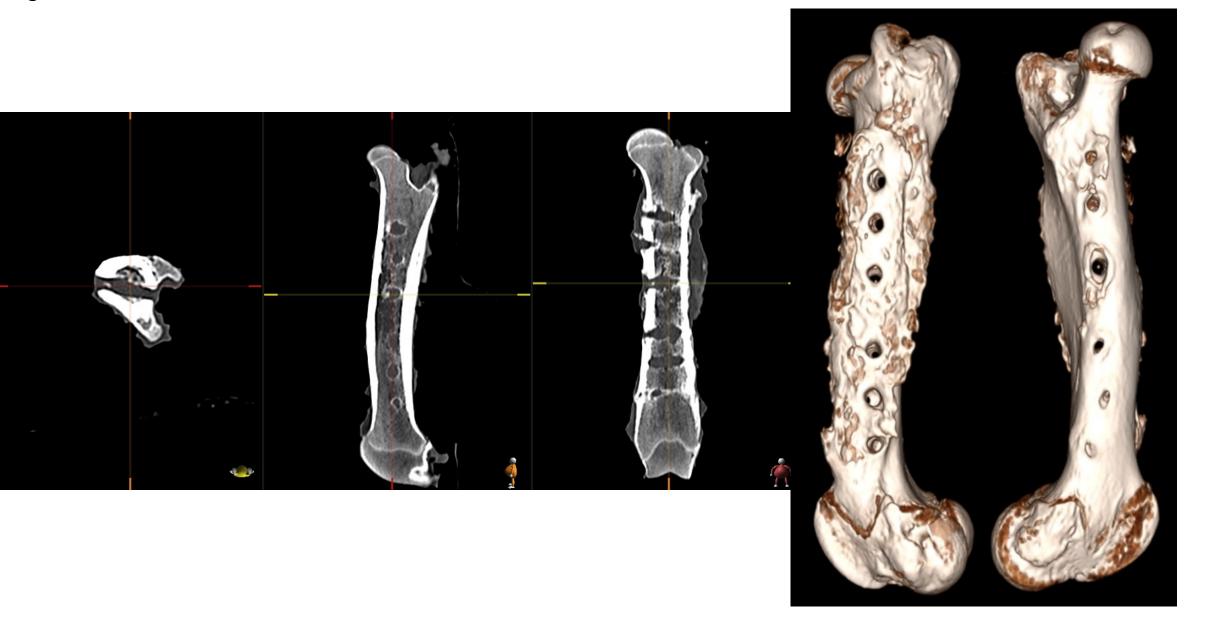

Infection Group / Infection and Uncoated Plate Pig No. 2

Infection Group / Infection and Uncoated Plate Pig No. 3

Infection Group / Infection and Uncoated Plate Pig No. 4

Infection Group / Infection and Uncoated Plate Pig No. 5