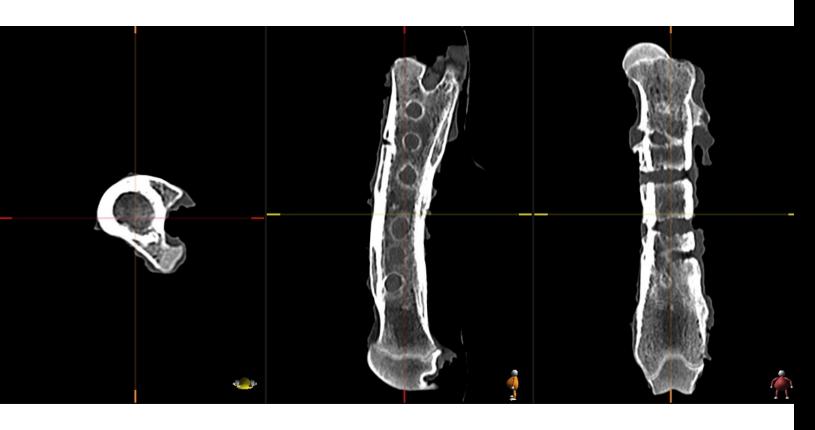

Infection Group / Infection and Uncoated Plate Pig No. 2

Infection Group / Infection and Uncoated Plate Pig No. 3

Infection Group / Infection and Uncoated Plate Pig No. 4

Infection Group / Infection and Uncoated Plate Pig No. 5

Infection Group / Infection and Uncoated Plate Pig No. 28

Infection Group / Infection and Uncoated Plate Pig No. 29

Infection Group / Infection and Uncoated Plate Pig No. 30

Infection Group / Infection and Uncoated Plate Pig No. 31